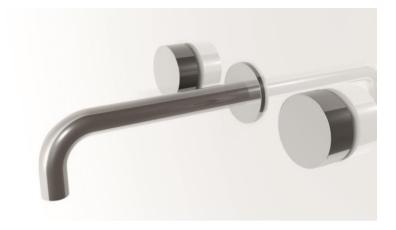

## Modern Fukasawa Wall Mount Faucet

Style Number: 770612

**Collection: Aboutwater** 

**Origin: Italy** 

Description: Fukasawa Wall Mount Two Handle 3-Hole Washbasin Mixer 8-5/8" Spout Projection w/ Rough Valve & Aerated Flow w/o Drain in Brushed Stainless Steel 1.5gpm

## **GENERAL FEATURES & SPECIFICATIONS**

- Wall Mounted
- Two Handles
- 3-Holes
- · Includes Rough Valve
- 8-5/8" Spout Projection
- Without Drain
- · Aerated Flow
- 1/4 Turn Ceramic Disc Cartridge
- Max Flow Rate 1.5gpm
- Material: Brass or Stainless Steel
- Finishes: Chrome, Matte Gun Metal PVD, Matte British Gold PVD, Matte Copper PVD, or Brushed Stainless Steel