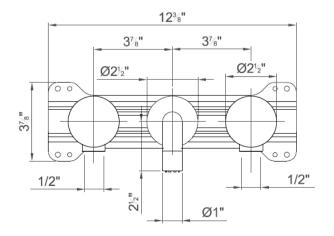

## Modern Fukasawa Wall Mount Faucet

Style Number: 770612

**Collection: Aboutwater** 

**Origin: Italy** 

Description: Fukasawa Wall Mount Two Handle 3-Hole Washbasin Mixer 8-5/8" Spout Projection w/ Rough Valve & Aerated Flow w/o Drain in Brushed Stainless Steel 1.5gpm

## **GENERAL FEATURES & SPECIFICATIONS**

- Wall Mounted
- Two Handles
- 3-Holes
- · Includes Rough Valve
- 8-5/8" Spout Projection
- Without Drain
- · Aerated Flow
- 1/4 Turn Ceramic Disc Cartridge
- Max Flow Rate 1.5gpm
- Material: Brass or Stainless Steel
- Finishes: Chrome, Matte Gun Metal PVD, Matte British Gold PVD, Matte Copper PVD, or Brushed Stainless Steel