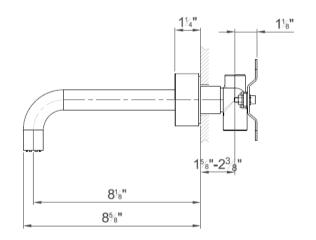

## Modern Fukasawa Wall Mount Faucet

Style Number: 770612

**Collection: Aboutwater** 

**Origin: Italy** 

Description: Fukasawa Wall Mount Two Handle 3-Hole Washbasin Mixer 8-5/8" Spout Projection w/ Rough Valve & Aerated Flow w/o Drain in Brushed Stainless Steel 1.5gpm

## **GENERAL FEATURES & SPECIFICATIONS**

- Wall Mounted
- Two Handles
- 3-Holes
- · Includes Rough Valve
- 8-5/8" Spout Projection
- Without Drain
- · Aerated Flow
- 1/4 Turn Ceramic Disc Cartridge
- Max Flow Rate 1.5gpm
- Material: Brass or Stainless Steel
- Finishes: Chrome, Matte Gun Metal PVD, Matte British Gold PVD, Matte Copper PVD, or Brushed Stainless Steel