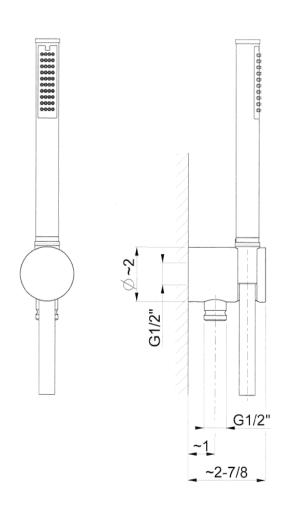

## Transitional Fukasawa Wall Mount Handshower Set

Style Number: 753019

**Collection: Aboutwater** 

**Origin: Italy** 

Description: Fukasawa Wall Mount Handshower Set w/ Cylindrical Handshower, Anti-Lime Scale, 58" PVC Hose, and Water Outlet w/ Holder in Brushed Stainless Steel

## **GENERAL FEATURES & SPECIFICATIONS**

- Wall Mounted
- · Cylindrical Handshower w/ Anti-Siphon Check Valve
- · Anti-Lime Scale System
- 58" PVC Hose
- Water Outlet w/ Holder
- Flow Restricted to 2.5gpm
- · 2gpm Spare Flow Restrictor for Handshower Included
- Material: Brass or Stainless Steel
- Finishes: Chrome, Matte Gun Metal PVD, Matte British Gold PVD, Matte Copper PVD, or Brushed Stainless Steel