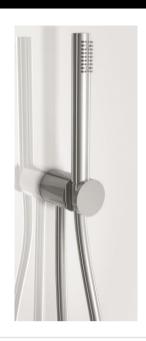

## Transitional Fukasawa Wall Mount Handshower Set

Style Number: 753019

**Collection: Aboutwater** 

**Origin: Italy** 

Description: Fukasawa Wall Mount Handshower Set w/ Cylindrical Handshower, Anti-Lime Scale, 58" PVC Hose, and Water Outlet w/ Holder in Brushed Stainless Steel

## **GENERAL FEATURES & SPECIFICATIONS**

- Wall Mounted
- · Cylindrical Handshower w/ Anti-Siphon Check Valve
- · Anti-Lime Scale System
- 58" PVC Hose
- Water Outlet w/ Holder
- Flow Restricted to 2.5gpm
- · 2gpm Spare Flow Restrictor for Handshower Included
- Material: Brass or Stainless Steel
- Finishes: Chrome, Matte Gun Metal PVD, Matte British Gold PVD, Matte Copper PVD, or Brushed Stainless Steel