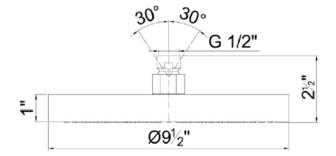

## **GENERAL FEATURES & SPECIFICATIONS**

- Wall Mounted
- 91/2"
- Round
- · Anti-lime Scale System
- · Flow restricted to 2.5 GPM
- · 2 GPM Spare Flow Restrictor Included
- 18" Long
- ½" Male NPT Fittings
- Round Escutcheon
- Curved Angle
- Material: Brass and Stainless Steel
- Finishes: Chrome, Matte Gun Metal PVD, Matte British Gold PVD, Matte Copper PVD, or Brushed Stainless Steel