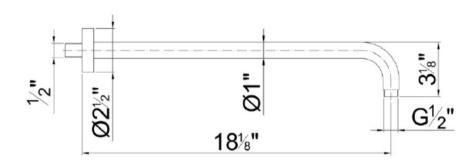

## **GENERAL FEATURES & SPECIFICATIONS**

- Wall Mounted
- 91/2"
- Round
- · Anti-lime Scale System
- · Flow restricted to 2.5 GPM
- · 2 GPM Spare Flow Restrictor Included
- 18" Long
- ½" Male NPT Fittings
- Round Escutcheon
- Curved Angle
- Material: Brass and Stainless Steel
- Finishes: Chrome, Matte Gun Metal PVD, Matte British Gold PVD, Matte Copper PVD, or Brushed Stainless Steel