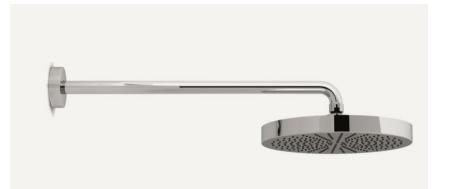

Modern Fukasawa Wall Mount Shower Head

Style Number: 770497

**Collection: Aboutwater** 

**Origin: Italy** 

Description: Fukasawa Wall Mount Shower Head 9-1/2" Round Steel Construction w/ 18" Long Shower Arm w/ <sup>1</sup>/<sub>2</sub>" Male NPT Fittings, Round Escutcheon, Curved Angle, & Anti-Lime Scale System in Chrome

## **GENERAL FEATURES & SPECIFICATIONS**

- Wall Mounted
- 91/2"
- Round
- · Anti-lime Scale System
- · Flow restricted to 2.5 GPM
- · 2 GPM Spare Flow Restrictor Included
- 18" Long
- ½" Male NPT Fittings
- Round Escutcheon
- Curved Angle
- Material: Brass and Stainless Steel
- Finishes: Chrome, Matte Gun Metal PVD, Matte British Gold PVD, Matte Copper PVD, or Brushed Stainless Steel