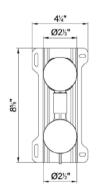

## Modern Fukasawa Wall Mount Shower/ Tub Mixer

Style Number: 770609

**Collection: Aboutwater** 

**Origin: Italy** 

Description: Fukasawa Wall Mount ½" Non-Thermostatic Shower/Tub Mixer w/ 3-Way Diverter, Rough Valve & Handles in Brushed Stainless Steel

## **GENERAL FEATURES & SPECIFICATIONS**

- Wall Mounted
- ½" Non-Thermostatic
- · Includes Rough Valve
- Flow & Temperature Controlled by a Progressive Cartridge
- 3-Way Diverter
- Includes Handles
- 6.0gpm @ 60psi (primary outlet)
- 6.0gpm @ 60psi (secondary outlet)
- 5.5gpm @ 60psi (third outlet)
- Material: Brass or Stainless Steel
- Finishes: Chrome, Matte Gun Metal PVD, Matte British Gold PVD, Matte Copper PVD, or Brushed Stainless Steel