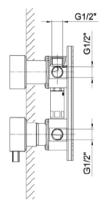

## Modern Fukasawa Wall Mount Shower/ Tub Mixer

Style Number: 770609

**Collection: Aboutwater** 

**Origin: Italy** 

Description: Fukasawa Wall Mount ½" Non-Thermostatic Shower/Tub Mixer w/ 3-Way Diverter, Rough Valve & Handles in Brushed Stainless Steel

## **GENERAL FEATURES & SPECIFICATIONS**

- Wall Mounted
- ½" Non-Thermostatic
- · Includes Rough Valve
- Flow & Temperature Controlled by a Progressive Cartridge
- 3-Way Diverter
- Includes Handles
- 6.0gpm @ 60psi (primary outlet)
- 6.0gpm @ 60psi (secondary outlet)
- 5.5gpm @ 60psi (third outlet)
- Material: Brass or Stainless Steel
- Finishes: Chrome, Matte Gun Metal PVD, Matte British Gold PVD, Matte Copper PVD, or Brushed Stainless Steel