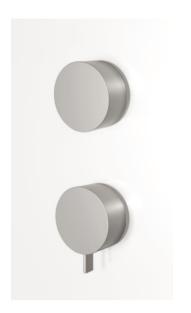

## Modern Fukasawa Wall Mount Shower/ Tub Mixer

Style Number: 770609

**Collection: Aboutwater** 

**Origin: Italy** 

Description: Fukasawa Wall Mount ½" Non-Thermostatic Shower/Tub Mixer w/ 3-Way Diverter, Rough Valve & Handles in Brushed Stainless Steel

## **GENERAL FEATURES & SPECIFICATIONS**

- Wall Mounted
- ½" Non-Thermostatic
- · Includes Rough Valve
- Flow & Temperature Controlled by a Progressive Cartridge
- 3-Way Diverter
- Includes Handles
- 6.0gpm @ 60psi (primary outlet)
- 6.0gpm @ 60psi (secondary outlet)
- 5.5gpm @ 60psi (third outlet)
- Material: Brass or Stainless Steel
- Finishes: Chrome, Matte Gun Metal PVD, Matte British Gold PVD, Matte Copper PVD, or Brushed Stainless Steel