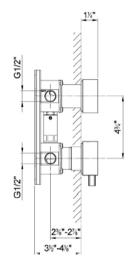

## Modern Fukasawa Wall Mount Shower/ Tub Mixer

Style Number: 770609

**Collection: Aboutwater** 

**Origin: Italy** 

Description: Fukasawa Wall Mount ½" Non-Thermostatic Shower/Tub Mixer w/ 3-Way Diverter, Rough Valve & Handles in Brushed Stainless Steel

## **GENERAL FEATURES & SPECIFICATIONS**

- Wall Mounted
- ½" Non-Thermostatic
- · Includes Rough Valve
- Flow & Temperature Controlled by a Progressive Cartridge
- 3-Way Diverter
- Includes Handles
- 6.0gpm @ 60psi (primary outlet)
- 6.0gpm @ 60psi (secondary outlet)
- 5.5gpm @ 60psi (third outlet)
- Material: Brass or Stainless Steel
- Finishes: Chrome, Matte Gun Metal PVD, Matte British Gold PVD, Matte Copper PVD, or Brushed Stainless Steel