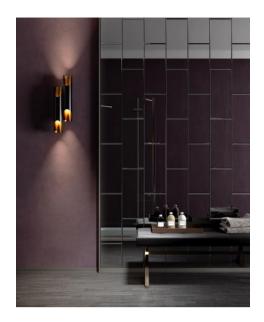

## Modern Gemme Wall Mount Tiles

Style Number: 834935

**Collection: Artelinea** 

**Origin: Italy** 

Description: Gemme Wall Mount Tiles Rectangular Mirrored w/ 45 Degree Beveled Edge in Specchio Finish

## **GENERAL FEATURES & SPECIFICATIONS**

- Wall Mounted
- Tiles
- Rectangular Shaped
- · Mirrored Finish for Wall Covering
- 45 Degree Beveled Edge
- 9mm Thickness
- Finish: Specchio

We cannot guarantee the accuracy of this information. Dimensions are nominal - for guidance only and are not to be used for pre-installation.