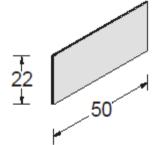

## **GENERAL FEATURES & SPECIFICATIONS**

- Wall Mounted
- Tiles
- Rectangular Shaped
- · Mirrored Finish for Wall Covering
- 45 Degree Beveled Edge
- 9mm Thickness
- Finish: Specchio

We cannot guarantee the accuracy of this information. Dimensions are nominal - for guidance only and are not to be used for pre-installation.