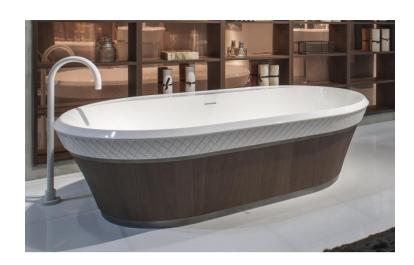

## Modern George Freestanding Bathtub

Style Number: 771419

Collection: Falper

**Origin: Italy** 

Description: George Freestanding
Bathtub No Tap Hole in Ceramilux
Glossy White w/ Burned Walnut
Wood Veneer & Stainless Steel
Titanium Trim 180L x 110W x 51.5Hcm