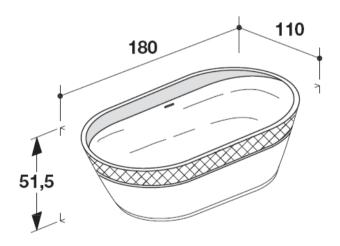

## Modern George Freestanding Bathtub

Style Number: 771419

Collection: Falper

**Origin: Italy** 

Description: George Freestanding
Bathtub No Tap Hole in Ceramilux
Glossy White w/ Burned Walnut
Wood Veneer & Stainless Steel
Titanium Trim 180L x 110W x 51.5Hcm

## **GENERAL FEATURES & SPECIFICATIONS**

- Freestanding
- · With or Without Tap Holes
- 180L x 110W x 51.5H cm
- Material: Ceramilux, Wood, and Metal
- · Finish: Glossy or Matte
- Colors: White, Pavillon Grey, Rain, London Grey, Exclusive Grey, Graphite, Black, Hemp, Sand, Clay, Ottawa Beaver, Argilla, Iron, Green Commodore, Mud, Mink, Blue Powder, Aviation, Fes Blue, Cedar, Powder, Agave Green, Bromo Grey, Oak, Bleached Oak, Solid Skin Oak, Grey Canaletto, Natural Walnut, Canaletto Walnut, Walnut Burned, Walnut Brown, Grey Oak, Wenge, Bohemian Kaki, Bohemian Siberia, River Nelson, Kashmir Nuage, Kashmir Fumee, White Faux Leather, Kashmir Sucre