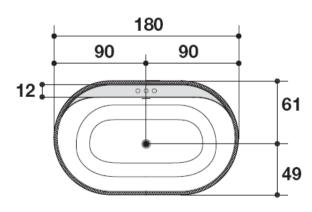

## Modern George Freestanding Bathtub

Style Number: 771419

Collection: Falper

**Origin: Italy** 

Description: George Freestanding
Bathtub No Tap Hole in Ceramilux
Glossy White w/ Burned Walnut
Wood Veneer & Stainless Steel
Titanium Trim 180L x 110W x 51.5Hcm

## **GENERAL FEATURES & SPECIFICATIONS**

- Freestanding
- · With or Without Tap Holes
- 180L x 110W x 51.5H cm
- Material: Ceramilux, Wood, and Metal
- · Finish: Glossy or Matte
- Colors: White, Pavillon Grey, Rain, London Grey, Exclusive Grey, Graphite, Black, Hemp, Sand, Clay, Ottawa Beaver, Argilla, Iron, Green Commodore, Mud, Mink, Blue Powder, Aviation, Fes Blue, Cedar, Powder, Agave Green, Bromo Grey, Oak, Bleached Oak, Solid Skin Oak, Grey Canaletto, Natural Walnut, Canaletto Walnut, Walnut Burned, Walnut Brown, Grey Oak, Wenge, Bohemian Kaki, Bohemian Siberia, River Nelson, Kashmir Nuage, Kashmir Fumee, White Faux Leather, Kashmir Sucre