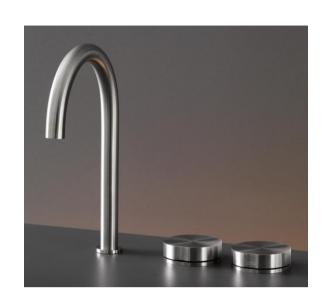

## Modern Giotto Deck Mount Faucet

Style Number: 761359

Collection: Cea Design

Origin: Italy

Description: Giotto Deck Mount Three Hole Mixer w/ Swiveling Spout in Satin Stainless Steel 9.64" (245mm) Height

## **GENERAL FEATURES & SPECIFICATIONS**

- Deck Mount
- Three Hole
- Swiveling Spout
- 9.64" (245mm) Height
- 7.28" (185mm) Projection
- Max. 158° F
- · Water Saving 1.32gpm
- Material: Stainless Steel
- Finishes: Satin, Polished, Polished Copper, Satin Copper, Polished Bronze, Satin Bronze, Polished Gold, Satin Gold, Polished Black Diamond, Satin Black Diamond