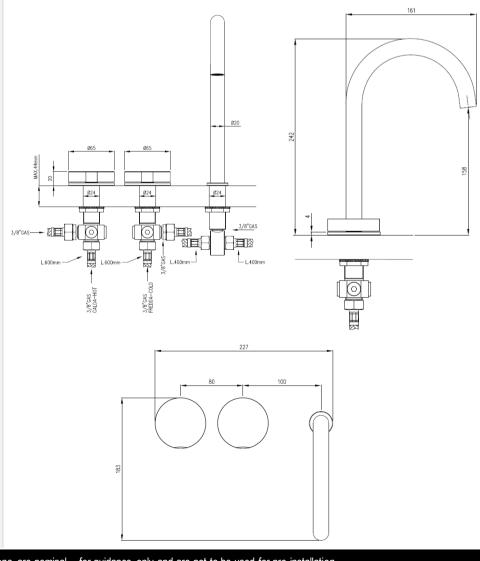

## **GENERAL FEATURES & SPECIFICATIONS**

- Deck Mount
- Three Hole
- Swiveling Spout
- 9.64" (245mm) Height
- 7.28" (185mm) Projection
- Max. 158° F
- · Water Saving 1.32gpm
- Material: Stainless Steel
- Finishes: Satin, Polished, Polished Copper, Satin Copper, Polished Bronze, Satin Bronze, Polished Gold, Satin Gold, Polished Black Diamond, Satin Black Diamond