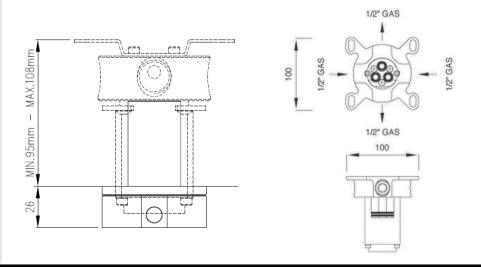

## Modern Giotto Wall Mount Mixer

Style Number: 770565

Collection: Cea Design

**Origin: Italy** 

Description: Giotto Wall Mount Single Lever Mixer w/ Built-in Part in Satin Stainless Steel 2.55" (65mm) Diameter

## **GENERAL FEATURES & SPECIFICATIONS**

- Wall Mounted
- · Single Lever
- Max. 158° F
- 2.55" (65mm) Diameter
- Built-in Part
- ½" Gas
- · Material: Stainless Steel
- Finishes: Satin, Polished, Polished Copper, Satin Copper, Polished Bronze, Satin Bronze, Polished Gold, Satin Gold, Polished Black Diamond, Satin Black Diamond