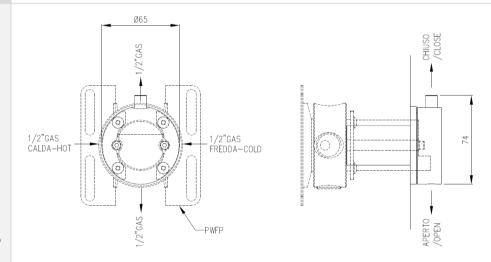

## Modern Giotto Wall Mount Mixer

Style Number: 770565

Collection: Cea Design

**Origin: Italy** 

Description: Giotto Wall Mount Single Lever Mixer w/ Built-in Part in Satin Stainless Steel 2.55" (65mm) Diameter

## **GENERAL FEATURES & SPECIFICATIONS**

- Wall Mounted
- · Single Lever
- Max. 158° F
- 2.55" (65mm) Diameter
- Built-in Part
- ½" Gas
- · Material: Stainless Steel
- Finishes: Satin, Polished, Polished Copper, Satin Copper, Polished Bronze, Satin Bronze, Polished Gold, Satin Gold, Polished Black Diamond, Satin Black Diamond