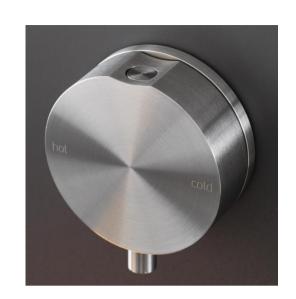

## Modern Giotto Wall Mount Mixer

Style Number: 770565

Collection: Cea Design

**Origin: Italy** 

Description: Giotto Wall Mount Single Lever Mixer w/ Built-in Part in Satin Stainless Steel 2.55" (65mm) Diameter

## **GENERAL FEATURES & SPECIFICATIONS**

- Wall Mounted
- · Single Lever
- Max. 158° F
- 2.55" (65mm) Diameter
- Built-in Part
- ½" Gas
- · Material: Stainless Steel
- Finishes: Satin, Polished, Polished Copper, Satin Copper, Polished Bronze, Satin Bronze, Polished Gold, Satin Gold, Polished Black Diamond, Satin Black Diamond