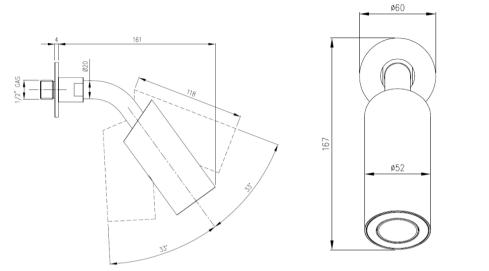

## Modern Giotto Wall Mount Shower Set

Style Number: 770587

Collection: Cea Design

**Origin: Italy** 

Description: Giotto Wall Mount Shower Set w/ 2-Hydroprogressive Mixers, Handshower, 59"(1500mm) White Silicone Rubber Hose, Built-in Part, & Adjustable Shower Head in Satin Stainless Steel

## **GENERAL FEATURES & SPECIFICATIONS**

- · Wall Mounted
- · 2- Hydroprogressive Mixers
- For Tub/Shower
- With Handshower
- 59" (1500mm) Hose
- Built-in Part
- ½" Gas
- · Adjustable Shower Head
- 7.28" (185mm) Projection
- Water Saving 1.32gpm
- Max. 158° F
- Material: Stainless Steel & Silicone Rubber
- Finishes: Satin, Polished, Polished Copper, Satin Copper, Polished Bronze, Satin Bronze, Polished Gold, Satin Gold, Polished Black Diamond, Satin Black Diamond
- Hose Colors: Aqua Green, Cobalt Blue, Anthracite Grey, White, Silk Grey, Petroleum Green, Black, Air Force Blue, Quartz Grey, Cromolux, or Stainless Steel