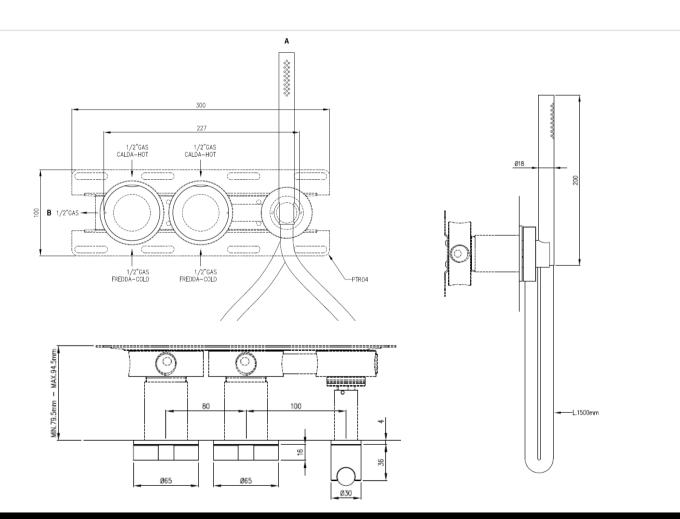

## Modern Giotto Wall Mount Shower Set

Style Number: 770587

Collection: Cea Design

**Origin: Italy** 

Description: Giotto Wall Mount Shower Set w/ 2-Hydroprogressive Mixers, Handshower, 59"(1500mm) White Silicone Rubber Hose, Built-in Part, & Adjustable Shower Head in Satin Stainless Steel

## **GENERAL FEATURES & SPECIFICATIONS**

- · Wall Mounted
- · 2- Hydroprogressive Mixers
- For Tub/Shower
- With Handshower
- 59" (1500mm) Hose
- Built-in Part
- ½" Gas
- · Adjustable Shower Head
- 7.28" (185mm) Projection
- Water Saving 1.32gpm
- Max. 158° F
- Material: Stainless Steel & Silicone Rubber
- Finishes: Satin, Polished, Polished Copper, Satin Copper, Polished Bronze, Satin Bronze, Polished Gold, Satin Gold, Polished Black Diamond, Satin Black Diamond
- Hose Colors: Aqua Green, Cobalt Blue, Anthracite Grey, White, Silk Grey, Petroleum Green, Black, Air Force Blue, Quartz Grey, Cromolux, or Stainless Steel