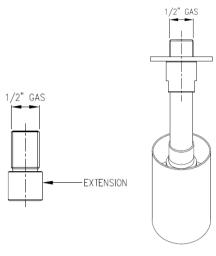

## **GENERAL FEATURES & SPECIFICATIONS**

- · Wall Mounted
- · 2- Hydroprogressive Mixers
- For Tub/Shower
- With Handshower
- 59" (1500mm) Hose
- Built-in Part
- ½" Gas
- · Adjustable Shower Head
- 7.28" (185mm) Projection
- Water Saving 1.32gpm
- Max. 158° F
- Material: Stainless Steel & Silicone Rubber
- Finishes: Satin, Polished, Polished Copper, Satin Copper, Polished Bronze, Satin Bronze, Polished Gold, Satin Gold, Polished Black Diamond, Satin Black Diamond
- Hose Colors: Aqua Green, Cobalt Blue, Anthracite Grey, White, Silk Grey, Petroleum Green, Black, Air Force Blue, Quartz Grey, Cromolux, or Stainless Steel