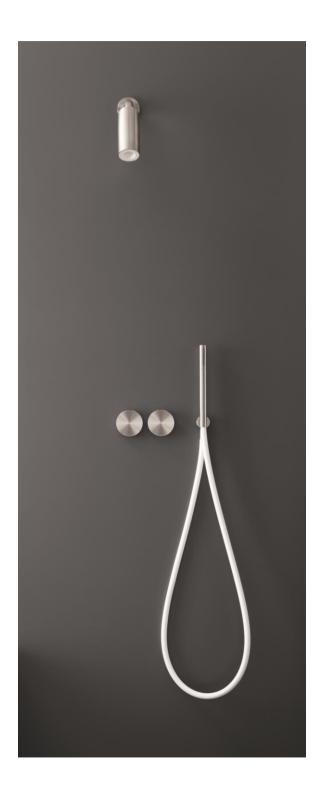

## Modern Giotto Wall Mount Shower Set

Style Number: 770587

Collection: Cea Design

**Origin: Italy** 

Description: Giotto Wall Mount Shower Set w/ 2-Hydroprogressive Mixers, Handshower, 59"(1500mm) White Silicone Rubber Hose, Built-in Part, & Adjustable Shower Head in Satin Stainless Steel

## **GENERAL FEATURES & SPECIFICATIONS**

- · Wall Mounted
- · 2- Hydroprogressive Mixers
- For Tub/Shower
- With Handshower
- 59" (1500mm) Hose
- Built-in Part
- ½" Gas
- · Adjustable Shower Head
- 7.28" (185mm) Projection
- Water Saving 1.32gpm
- Max. 158° F
- Material: Stainless Steel & Silicone Rubber
- Finishes: Satin, Polished, Polished Copper, Satin Copper, Polished Bronze, Satin Bronze, Polished Gold, Satin Gold, Polished Black Diamond, Satin Black Diamond
- Hose Colors: Aqua Green, Cobalt Blue, Anthracite Grey, White, Silk Grey, Petroleum Green, Black, Air Force Blue, Quartz Grey, Cromolux, or Stainless Steel