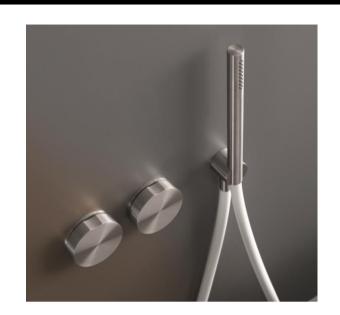

## Modern Giotto Wall Mount Shower Set

Style Number: 770588

Collection: Cea Design

**Origin: Italy** 

Description: Giotto Wall Mount Shower Set w/ 2-Hydroprogressive Mixers, Handshower, 59"(1500mm) White Silicone Rubber Hose, & Builtin Part in Satin Stainless Steel

## **GENERAL FEATURES & SPECIFICATIONS**

- Wall Mounted
- · 2- Hydroprogressive Mixers
- For Tub/Shower
- With Handshower
- 59" (1500mm) Hose
- Built-in Part
- ½" Gas
- Max. 158° F
- Material: Stainless Steel & Silicone Rubber
- Finishes: Satin, Polished, Polished Copper, Satin Copper, Polished Bronze, Satin Bronze, Polished Gold, Satin Gold, Polished Black Diamond, Satin Black Diamond
- Hose Colors: Aqua Green, Cobalt Blue, Anthracite Grey, White, Silk Grey, Petroleum Green, Black, Air Force Blue, Quartz Grey, Cromolux, or Stainless Steel