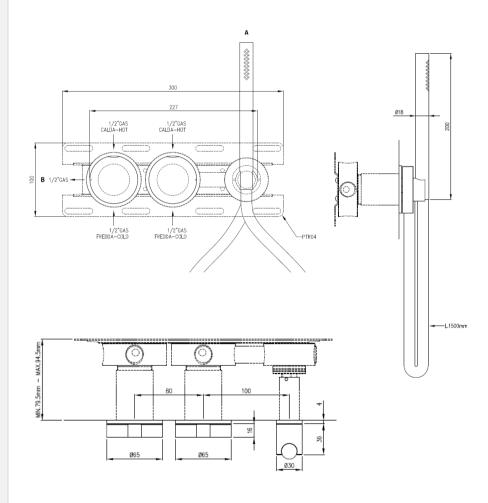

## Modern Giotto Wall Mount Shower Set

Style Number: 770588

Collection: Cea Design

**Origin: Italy** 

Description: Giotto Wall Mount Shower Set w/ 2-Hydroprogressive Mixers, Handshower, 59"(1500mm) White Silicone Rubber Hose, & Builtin Part in Satin Stainless Steel

## **GENERAL FEATURES & SPECIFICATIONS**

- Wall Mounted
- · 2- Hydroprogressive Mixers
- For Tub/Shower
- With Handshower
- 59" (1500mm) Hose
- Built-in Part
- ½" Gas
- Max. 158° F
- Material: Stainless Steel & Silicone Rubber
- Finishes: Satin, Polished, Polished Copper, Satin Copper, Polished Bronze, Satin Bronze, Polished Gold, Satin Gold, Polished Black Diamond, Satin Black Diamond
- Hose Colors: Aqua Green, Cobalt Blue, Anthracite Grey, White, Silk Grey, Petroleum Green, Black, Air Force Blue, Quartz Grey, Cromolux, or Stainless Steel