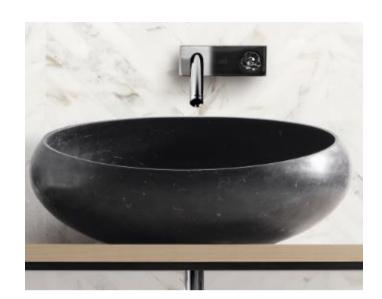

## Modern Gong Countertop Mount Washbasin

Style Number: 774048

Collection: Kreoo

**Origin: Italy** 

Description: Gong Countertop Mount Oval Washbasin w/ Diagonal Cut No Tap Holes in Black Marquina Marble 31.5"L x 19.7"W x 13"H