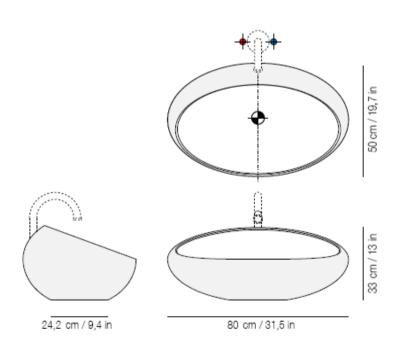

## **GENERAL FEATURES & SPECIFICATIONS**

- · Countertop Mounted
- Oval
- · With Diagonal Cut
- No Tap Holes
- Drain Hole: 1.50" Diameter- US Standard
- 31.5"L x 19.7"W x 13"H
- · Weight: 40kg
- Material: Marble
- Colors: Bianco del Re, Calacatta Carrara, Calacatta Classico, Bianco Carrara, Nero Portoro, Verde Ming, Rosso Francia, Grigio St Marie, Persian Grey, Nero Marquina
- Optional Shades: Gold, Silver, or Ral Colors