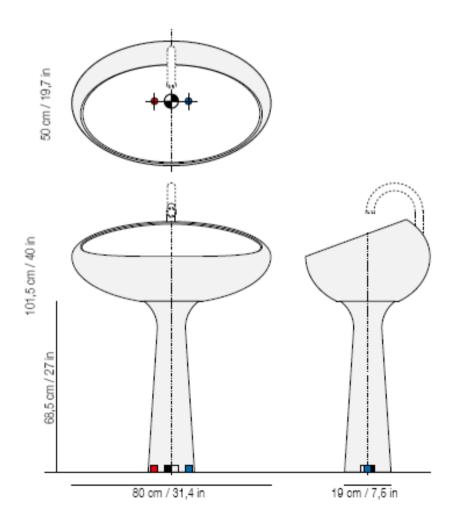

## Modern Gong Floor Mount Washbasin

Style Number: 770219

**Collection: Kreoo** 

**Origin: Italy** 

Description: Gong Floor Mount Pedestal Washbasin w/ Drain Hole 1.50" Diameter No Tap Hole in Irish Green Marble w/ Gold Leaf 31.50"W x 19.68"D x 39.96"H

## **GENERAL FEATURES & SPECIFICATIONS**

- Floor Mounted
- · Oval Shape Bowl
- Includes Pedestal Base
- No Tap Hole
- Drain Hole: 1.50" Diameter- US Standard
- 31.50"W x 19.68"D x 39.96"H
- Weight: 65kg
- Material: Marble
- Colors: White Calacatta, Black Marquina, Grey St. Marie, White Estremoz, or Irish Green
- Optional Shades: Gold Leaf, Silver, or Ral Colors