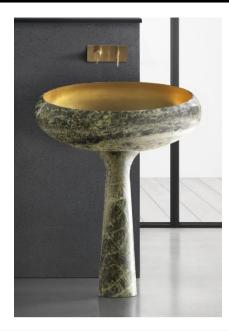

## Modern Gong Floor Mount Washbasin

Style Number: 770219

**Collection: Kreoo** 

**Origin: Italy** 

Description: Gong Floor Mount Pedestal Washbasin w/ Drain Hole 1.50" Diameter No Tap Hole in Irish Green Marble w/ Gold Leaf 31.50"W x 19.68"D x 39.96"H

## **GENERAL FEATURES & SPECIFICATIONS**

- Floor Mounted
- · Oval Shape Bowl
- Includes Pedestal Base
- No Tap Hole
- Drain Hole: 1.50" Diameter- US Standard
- 31.50"W x 19.68"D x 39.96"H
- Weight: 65kg
- Material: Marble
- Colors: White Calacatta, Black Marquina, Grey St. Marie, White Estremoz, or Irish Green
- Optional Shades: Gold Leaf, Silver, or Ral Colors