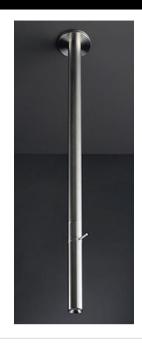

## **Modern Gradi Ceiling Mount Faucet**

Style Number: 770555

Collection: Cea Design

**Origin: Italy** 

Description: Gradi Ceiling Mount Hydroprogressive Mixer for Washbasin w/ Fixed Spout & Built-in Part in Satin Stainless Steel Max. 64.96" (1650mm) Height

- · Ceiling Mounted
- Hydroprogressive
- For Washbasin
- Fixed Spout
- Max. 64.96" (1650mm) Height
- Max. 158° F
- Water Saving 1.32gpm
- Built-in Part
- ½" Gas
- Material: Stainless Steel
- Finishes: Satin, Polished, Polished Copper, Satin Copper, Polished Bronze, Satin Bronze, Polished Gold, Satin Gold, Polished Black Diamond, Satin Black Diamond