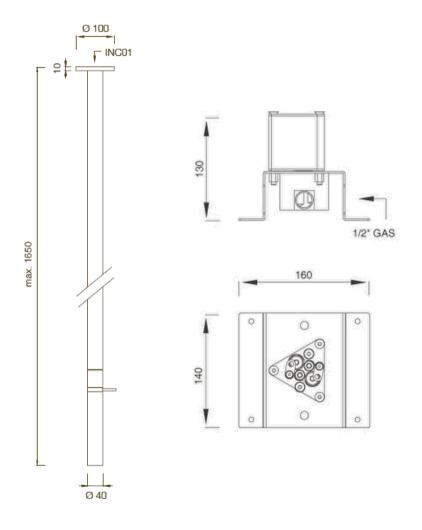

## **Modern Gradi Ceiling Mount Faucet**

Style Number: 770555

Collection: Cea Design

**Origin: Italy** 

Description: Gradi Ceiling Mount Hydroprogressive Mixer for Washbasin w/ Fixed Spout & Built-in Part in Satin Stainless Steel Max. 64.96" (1650mm) Height

- · Ceiling Mounted
- Hydroprogressive
- For Washbasin
- Fixed Spout
- Max. 64.96" (1650mm) Height
- Max. 158° F
- Water Saving 1.32gpm
- Built-in Part
- ½" Gas
- Material: Stainless Steel
- Finishes: Satin, Polished, Polished Copper, Satin Copper, Polished Bronze, Satin Bronze, Polished Gold, Satin Gold, Polished Black Diamond, Satin Black Diamond