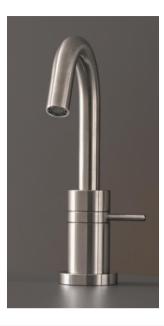

## Modern Gradi Deck Mount Faucet

Style Number: 615681

**Collection: Cea Design** 

**Origin: Italy** 

Description: Gradi Deck Mount Single Hole Hydroprogressive Mixer w/ Swiveling Spout in Satin Stainless Steel 9.05" (230mm) Height

## **GENERAL FEATURES & SPECIFICATIONS**

- Deck Mounted
- Single Hole
- Hydroprogressive
- Swivel Spout
- Max. 158° F
- Water Saving 1.32pgm
- 9.05" (230mm) Height
- 5.70" (145mm) Projection
- Material: Stainless Steel
- Finishes: Satin, Polished, Polished Copper, Satin Copper, Polished Bronze, Satin Bronze, Polished Gold, Satin Gold, Polished Black Diamond, Satin Black Diamond