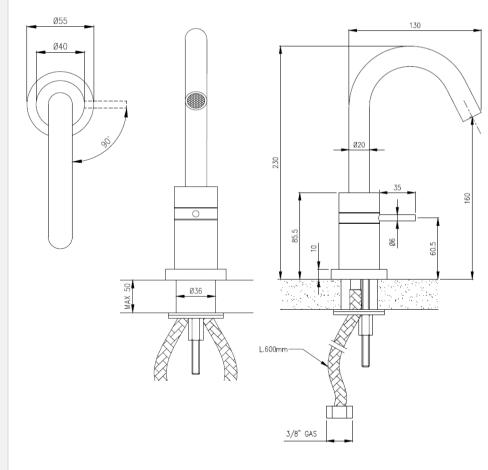

## **GENERAL FEATURES & SPECIFICATIONS**

- Deck Mounted
- Single Hole
- Hydroprogressive
- Swivel Spout
- Max. 158° F
- Water Saving 1.32pgm
- 9.05" (230mm) Height
- 5.70" (145mm) Projection
- Material: Stainless Steel
- Finishes: Satin, Polished, Polished Copper, Satin Copper, Polished Bronze, Satin Bronze, Polished Gold, Satin Gold, Polished Black Diamond, Satin Black Diamond

Does Not Meet Any US Code Approvals, Building Or Plumbing Codes

We cannot guarantee the accuracy of this information. Dimensions are nominal - for guidance only and are not to be used for pre-installation.