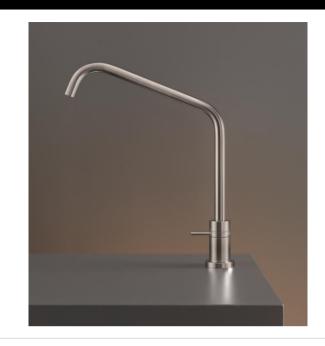

## Modern Gradi Deck Mount Faucet

Style Number: 624060

**Collection: Cea Design** 

**Origin: Italy** 

Description: Gradi Deck Mount Single Hole Hydroprogressive Mixer w/ One Handle & Swiveling Spout in Satin Stainless Steel 15.15" (385mm) Height

## **GENERAL FEATURES & SPECIFICATIONS**

- Deck Mounted
- · Single Hole
- · Single Handle
- · Swiveling Spout
- Hydroprogressive
- Max. 158° F
- Water Saving 1.32gpm
- 15.15" (385mm) Height
- 12.95" (320mm) Projection
- Material: Stainless Steel
- Finishes: Satin, Polished, Polished Copper, Satin Copper, Polished Bronze, Satin Bronze, Polished Gold, Satin Gold, Polished Black Diamond, Satin Black Diamond