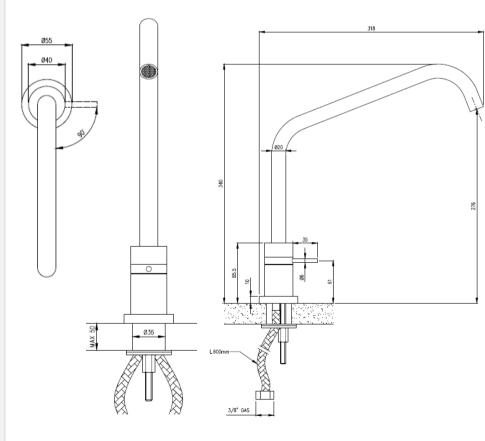

## Modern Gradi Deck Mount Faucet

Style Number: 624060

**Collection: Cea Design** 

**Origin: Italy** 

Description: Gradi Deck Mount Single Hole Hydroprogressive Mixer w/ One Handle & Swiveling Spout in Satin Stainless Steel 15.15" (385mm) Height

## **GENERAL FEATURES & SPECIFICATIONS**

- Deck Mounted
- · Single Hole
- · Single Handle
- · Swiveling Spout
- Hydroprogressive
- Max. 158° F
- Water Saving 1.32gpm
- 15.15" (385mm) Height
- 12.95" (320mm) Projection
- Material: Stainless Steel
- Finishes: Satin, Polished, Polished Copper, Satin Copper, Polished Bronze, Satin Bronze, Polished Gold, Satin Gold, Polished Black Diamond, Satin Black Diamond