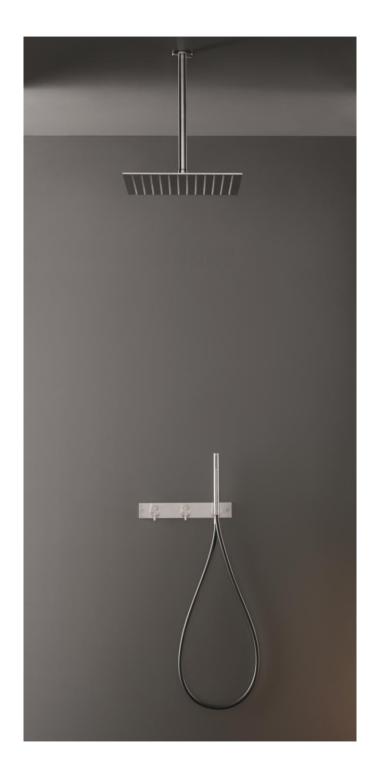

## Modern Gradi-Free Wall Mount **Shower Set**

Style Number: 770589

Collection: Cea Design

Origin: Italy

**Description: Gradi Wall & Ceiling Mount** Shower Set w/ 2-Mixers, Handshower, 59" (1500mm) Hose in Anthracite Grey Silicone Rubber, Built-in Part, & Square Shower Head w/ 11.81" Ceiling Mount **Arm in Satin Stainless Steel** 

## **GENERAL FEATURES & SPECIFICATIONS**

- Wall Mounted Set of 2- Mixers
- Hydroprogressive
- For Tub/ Shower
- With Handshower
- 59" (1500mm) Hose
- Built-in Part
- ½" Gas
- Ceiling Mounted Square Shower Head
- · Adjustable
- Transparent Silicone Nozzles
- Recommended Pressure: 3bar
- Max. 158° F
- Shower Arm 11.81" (300mm) Length
- Material: Stainless Steel & Silicone Rubber
- · Finishes: Satin, Polished, Polished Copper, Satin Copper, Polished Bronze, Satin Bronze, Polished Gold, Satin Gold, Polished Black Diamond, Satin Black Diamond
- Hose Colors: Aqua Green, Cobalt Blue, Anthracite Grey, White, Silk Grey, Petroleum Green, Black, Air Force Blue, Quartz Grey, Cromolux, or Stainless Steel