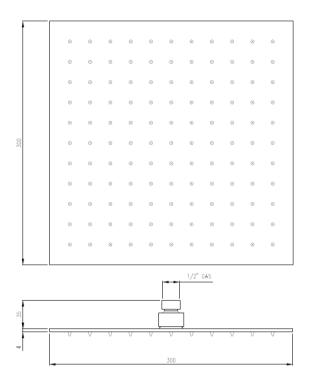

## **GENERAL FEATURES & SPECIFICATIONS**

- Wall Mounted Set of 2- Mixers
- Hydroprogressive
- For Tub/ Shower
- With Handshower
- 59" (1500mm) Hose
- Built-in Part
- ½" Gas
- Ceiling Mounted Square Shower Head
- · Adjustable
- Transparent Silicone Nozzles
- Recommended Pressure: 3bar
- Max. 158° F
- Shower Arm 11.81" (300mm) Length
- Material: Stainless Steel & Silicone Rubber
- · Finishes: Satin, Polished, Polished Copper, Satin Copper, Polished Bronze, Satin Bronze, Polished Gold, Satin Gold, Polished Black Diamond, Satin Black Diamond
- Hose Colors: Aqua Green, Cobalt Blue, Anthracite Grey, White, Silk Grey, Petroleum Green, Black, Air Force Blue, Quartz Grey, Cromolux, or Stainless Steel