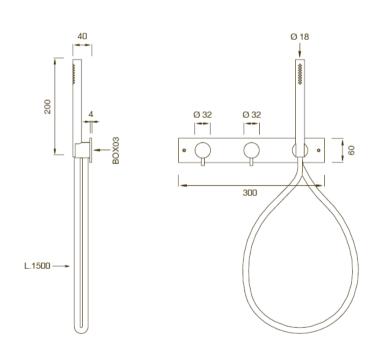

## Modern Gradi-Free Wall Mount **Shower Set**

Style Number: 770589

Collection: Cea Design

Origin: Italy

**Description: Gradi Wall & Ceiling Mount** Shower Set w/ 2-Mixers, Handshower, 59" (1500mm) Hose in Anthracite Grey Silicone Rubber, Built-in Part, & Square Shower Head w/ 11.81" Ceiling Mount **Arm in Satin Stainless Steel** 

## **GENERAL FEATURES & SPECIFICATIONS**

- Wall Mounted Set of 2- Mixers
- Hydroprogressive
- For Tub/ Shower
- With Handshower
- 59" (1500mm) Hose
- Built-in Part
- ½" Gas
- Ceiling Mounted Square Shower Head
- · Adjustable
- Transparent Silicone Nozzles
- Recommended Pressure: 3bar
- Max. 158° F
- Shower Arm 11.81" (300mm) Length
- Material: Stainless Steel & Silicone Rubber
- · Finishes: Satin, Polished, Polished Copper, Satin Copper, Polished Bronze, Satin Bronze, Polished Gold, Satin Gold, Polished Black Diamond, Satin Black Diamond
- Hose Colors: Aqua Green, Cobalt Blue, Anthracite Grey, White, Silk Grey, Petroleum Green, Black, Air Force Blue, Quartz Grey, Cromolux, or Stainless Steel