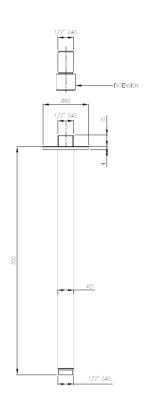

## **GENERAL FEATURES & SPECIFICATIONS**

- Wall Mounted Set of 2- Mixers
- Hydroprogressive
- For Tub/ Shower
- With Handshower
- 59" (1500mm) Hose
- Built-in Part
- ½" Gas
- Ceiling Mounted Square Shower Head
- · Adjustable
- Transparent Silicone Nozzles
- Recommended Pressure: 3bar
- Max. 158° F
- Shower Arm 11.81" (300mm) Length
- Material: Stainless Steel & Silicone Rubber
- · Finishes: Satin, Polished, Polished Copper, Satin Copper, Polished Bronze, Satin Bronze, Polished Gold, Satin Gold, Polished Black Diamond, Satin Black Diamond
- Hose Colors: Aqua Green, Cobalt Blue, Anthracite Grey, White, Silk Grey, Petroleum Green, Black, Air Force Blue, Quartz Grey, Cromolux, or Stainless Steel