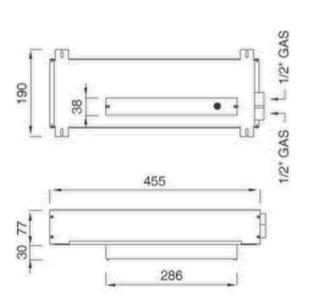

## **GENERAL FEATURES & SPECIFICATIONS**

- Wall Mounted Set of 2- Mixers
- Hydroprogressive
- For Tub/ Shower
- With Handshower
- 59" (1500mm) Hose
- Built-in Part
- ½" Gas
- Ceiling Mounted Square Shower Head
- · Adjustable
- Transparent Silicone Nozzles
- Recommended Pressure: 3bar
- Max. 158° F
- Shower Arm 11.81" (300mm) Length
- Material: Stainless Steel & Silicone Rubber
- · Finishes: Satin, Polished, Polished Copper, Satin Copper, Polished Bronze, Satin Bronze, Polished Gold, Satin Gold, Polished Black Diamond, Satin Black Diamond
- Hose Colors: Aqua Green, Cobalt Blue, Anthracite Grey, White, Silk Grey, Petroleum Green, Black, Air Force Blue, Quartz Grey, Cromolux, or Stainless Steel