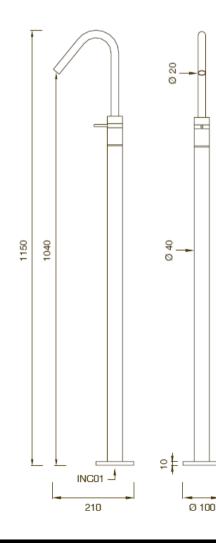

## Modern Gradi Freestanding Faucet

Style Number: 770554

**Collection: Cea Design** 

**Origin: Italy** 

Description: Gradi Freestanding Hydroprogressive Mixer For Washbasin w/ Swiveling Spout & Built-in Part in Satin Stainless Steel 45.27" (1150mm) Total Height

## **GENERAL FEATURES & SPECIFICATIONS**

- Freestanding
- Hydroprogressive
- · Swivel Spout
- For Washbasin
- 45.27" (1150mm) Total Height
- 8.26" (210mm) Projection
- Max. 158° F
- · Water Saving 1.32pgm
- Built-in Part
- ½" Gas
- Material: Stainless Steel
- Finishes: Satin, Polished, Polished Copper, Satin Copper, Polished Bronze, Satin Bronze, Polished Gold, Satin Gold, Polished Black Diamond, Satin Black Diamond