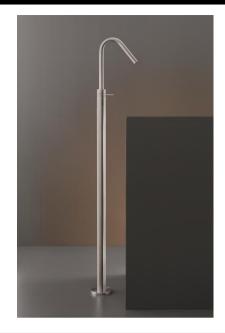

## Modern Gradi Freestanding Faucet

Style Number: 770554

**Collection: Cea Design** 

**Origin: Italy** 

Description: Gradi Freestanding Hydroprogressive Mixer For Washbasin w/ Swiveling Spout & Built-in Part in Satin Stainless Steel 45.27" (1150mm) Total Height

## **GENERAL FEATURES & SPECIFICATIONS**

- Freestanding
- Hydroprogressive
- · Swivel Spout
- For Washbasin
- 45.27" (1150mm) Total Height
- 8.26" (210mm) Projection
- Max. 158° F
- · Water Saving 1.32pgm
- Built-in Part
- ½" Gas
- Material: Stainless Steel
- Finishes: Satin, Polished, Polished Copper, Satin Copper, Polished Bronze, Satin Bronze, Polished Gold, Satin Gold, Polished Black Diamond, Satin Black Diamond