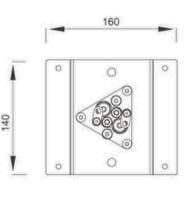

## **GENERAL FEATURES & SPECIFICATIONS**

- Freestanding
- Hydroprogressive
- · Swivel Spout
- For Washbasin
- 45.27" (1150mm) Total Height
- 8.26" (210mm) Projection
- Max. 158° F
- · Water Saving 1.32pgm
- Built-in Part
- ½" Gas
- Material: Stainless Steel
- Finishes: Satin, Polished, Polished Copper, Satin Copper, Polished Bronze, Satin Bronze, Polished Gold, Satin Gold, Polished Black Diamond, Satin Black Diamond