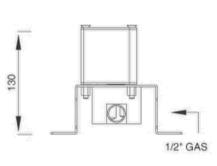

## **GENERAL FEATURES & SPECIFICATIONS**

- Freestanding
- Hydroprogressive
- · Swivel Spout
- For Washbasin
- 45.27" (1150mm) Total Height
- 8.26" (210mm) Projection
- Max. 158° F
- · Water Saving 1.32pgm
- Built-in Part
- ½" Gas
- Material: Stainless Steel
- Finishes: Satin, Polished, Polished Copper, Satin Copper, Polished Bronze, Satin Bronze, Polished Gold, Satin Gold, Polished Black Diamond, Satin Black Diamond