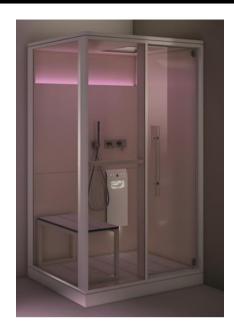

Modern H-Small Floor Mount Steam Shower Room

Style Number: 772323

Collection: Effegibi

Origin: Italy

Description: H-Small Floor Mount Steam Shower Room Right Hand Corner L.H. Version in Painted Aluminum Cloud w/ Tempered Glass Doors, Aquasteam 45 Built-in Steam Unit, Bench w/ Aluminum Frame, Lighting System w/ LED RGB Color Therapy, Thermostatic Mixer w/ 3-Way Diverter, Handshower, Ceiling Shower Head w/ Rain & Nebulizer Functions 4' 3-37/64" x 3' 7/32" x 7' 2-39/64"