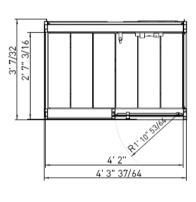

Modern H-Small Floor Mount Steam Shower Room

Style Number: 772323

Collection: Effegibi

Origin: Italy

Description: H-Small Floor Mount Steam Shower Room Right Hand Corner L.H. Version in Painted Aluminum Cloud w/ Tempered Glass Doors, Aquasteam 45 Built-in Steam Unit, Bench w/ Aluminum Frame, Lighting System w/ LED RGB Color Therapy, Thermostatic Mixer w/ 3-Way Diverter, Handshower, Ceiling Shower Head w/ Rain & Nebulizer Functions 4' 3-37/64" x 3' 7/32" x 7' 2-39/64"

- Steam Shower Room
- Right, Left, or Peninsula Versions Available
- 4' 3-37/64" x 3' 7/32" x 7' 2-39/64"
- Aquasteam 45 Built-in Steam Unit w/ Touch Screen Controls, Temperature Gauge, Waterfall Spring w/ White Resin Bowl, Container for Essential Oils, ECC Comfort Control
- Bench w/ Aluminum Frame
- · Lighting System w/ LED RGB Color Therapy
- 5 Fixed Colors & 4 Dynamic Cycles & White Light
- Thermostatic Mixer w/ 3-Way Diverter
- Handshower
- Ceiling Shower Head w/ Rain & Nebulizer Functions, 1' 4-17/32" x 1' 4-17/32"
- Power: 4.5kW, 240V 1N-60Hz
- Material: Laminated Gres Porcelain, Resin, Aluminum, Canadian Hemlock & Tempered Glass
- Colors: White Cloud & RAL 9010 SA810G Opaque