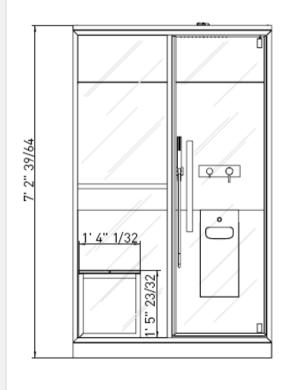

Modern H-Small Floor Mount Steam Shower Room

Style Number: 772323

Collection: Effegibi

Origin: Italy

Description: H-Small Floor Mount Steam Shower Room Right Hand Corner L.H. Version in Painted Aluminum Cloud w/ Tempered Glass Doors, Aquasteam 45 Built-in Steam Unit, Bench w/ Aluminum Frame, Lighting System w/ LED RGB Color Therapy, Thermostatic Mixer w/ 3-Way Diverter, Handshower, Ceiling Shower Head w/ Rain & Nebulizer Functions 4' 3-37/64" x 3' 7/32" x 7' 2-39/64"

- Steam Shower Room
- Right, Left, or Peninsula Versions Available
- 4' 3-37/64" x 3' 7/32" x 7' 2-39/64"
- Aquasteam 45 Built-in Steam Unit w/ Touch Screen Controls, Temperature Gauge, Waterfall Spring w/ White Resin Bowl, Container for Essential Oils, ECC Comfort Control
- Bench w/ Aluminum Frame
- · Lighting System w/ LED RGB Color Therapy
- 5 Fixed Colors & 4 Dynamic Cycles & White Light
- Thermostatic Mixer w/ 3-Way Diverter
- Handshower
- Ceiling Shower Head w/ Rain & Nebulizer Functions, 1' 4-17/32" x 1' 4-17/32"
- Power: 4.5kW, 240V 1N-60Hz
- Material: Laminated Gres Porcelain, Resin, Aluminum, Canadian Hemlock & Tempered Glass
- Colors: White Cloud & RAL 9010 SA810G Opaque