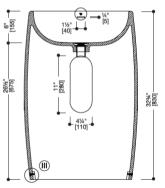

## **GENERAL FEATURES & SPECIFICATIONS**

- · Cylindrical Freestanding Pedestal Basin with overflow
- Made of blu.stone providing the look and feel of natural stone
- Matching waste cover included
- Non-porous, stain resistant surface that does not require sealing
- · Does not promote bacteria or fungi
- O.D. 22" Diameter x 32-3/4"H
- Drain= 1-3/4"
- Standard Finish: Matte White
- · Gloss, Embossed, and Colors available
- Material: Blu.Stone

ASME A112.19.2, IAPMO/cUPC, ICC/ ANSI A117.1, CSA B 45, Fixture Dimensions and Hydraulic Performance meet or exceed ANSI/ASME standard A112.19.2. A112.19.9M, and CAN/CSA B45 requirements

We cannot guarantee the accuracy of this information. Dimensions are nominal - for guidance only and are not to be used for pre-installation.