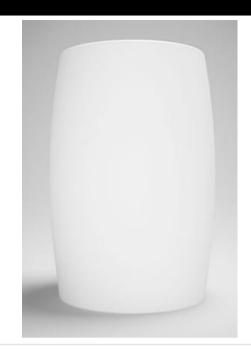

Modern Halo Freestanding Pedestal Basin

Model: 815259

**Collection: Blu Bathworks** 

**Origin: Italy** 

Description: Halo Blu Stone Round Freestanding Pedestal Basin in Matte White 22" Diameter x 32"H

## **GENERAL FEATURES & SPECIFICATIONS**

- · Cylindrical Freestanding Pedestal Basin with overflow
- Made of blu.stone providing the look and feel of natural stone
- Matching waste cover included
- Non-porous, stain resistant surface that does not require sealing
- · Does not promote bacteria or fungi
- O.D. 22" Diameter x 32-3/4"H
- Drain= 1-3/4"
- Standard Finish: Matte White
- · Gloss, Embossed, and Colors available
- Material: Blu.Stone