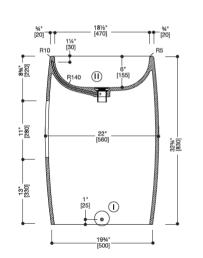

## **GENERAL FEATURES & SPECIFICATIONS**

- · Cylindrical Freestanding Pedestal Basin with overflow
- Made of blu.stone providing the look and feel of natural stone
- Matching waste cover included
- Non-porous, stain resistant surface that does not require sealing
- · Does not promote bacteria or fungi
- O.D. 22" Diameter x 32-3/4"H
- Drain= 1-3/4"
- Standard Finish: Matte White
- · Gloss, Embossed, and Colors available
- Material: Blu.Stone

ASME A112.19.2, IAPMO/cUPC, ICC/ ANSI A117.1, CSA B 45, Fixture Dimensions and Hydraulic Performance meet or exceed ANSI/ASME standard A112.19.2. A112.19.9M, and CAN/CSA B45 requirements

We cannot guarantee the accuracy of this information. Dimensions are nominal - for guidance only and are not to be used for pre-installation.