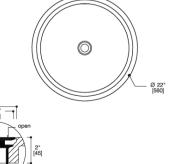

## **GENERAL FEATURES & SPECIFICATIONS**

- · Cylindrical Freestanding Pedestal Basin with overflow
- Made of blu.stone providing the look and feel of natural stone
- Matching waste cover included
- Non-porous, stain resistant surface that does not require sealing
- · Does not promote bacteria or fungi
- O.D. 22" Diameter x 32-3/4"H
- Drain= 1-3/4"
- Standard Finish: Matte White
- · Gloss, Embossed, and Colors available
- Material: Blu.Stone