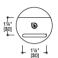

## **GENERAL FEATURES & SPECIFICATIONS**

- · Cylindrical Freestanding Pedestal Basin with overflow
- Made of blu.stone providing the look and feel of natural stone
- Matching waste cover included
- Non-porous, stain resistant surface that does not require sealing
- · Does not promote bacteria or fungi
- O.D. 22" Diameter x 32-3/4"H
- Drain= 1-3/4"
- Standard Finish: Matte White
- · Gloss, Embossed, and Colors available
- Material: Blu.Stone

ASME A112.19.2, IAPMO/cUPC, ICC/ ANSI A117.1, CSA B 45, Fixture Dimensions and Hydraulic Performance meet or exceed ANSI/ASME standard A112.19.2. A112.19.9M, and CAN/CSA B45 requirements

We cannot guarantee the accuracy of this information. Dimensions are nominal - for guidance only and are not to be used for pre-installation.