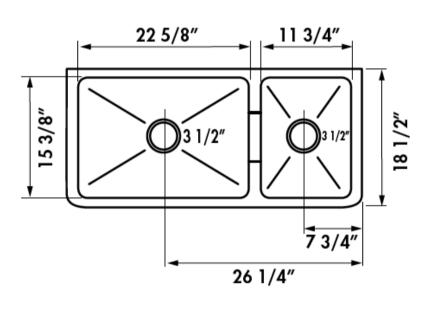

## Traditional Henri III Farmhouse Kitchen Sink

Style Number: 773430

**Collection: Chambord** 

**Origin: France** 

Description: Henri III Farmhouse One & a Half Bowl Apron Front Kitchen Sink w/ Flat Panel in Ceramic White OD: 39-1/4" x 18-1/2" x 8-5/8" ID Large Bowl: 22-5/8" x 15-3/8" x 7-1/2" ID Small Bowl: 11-3/4" x 15-3/8" x 7-1/2"

- Farmhouse
- · Apron Front
- One & Half Bowl
- Flat Panel
- · Centered Drains (per sink)
- OD: 39-1/4" x 18-1/2" x 8-5/8"
- ID Large Bowl: 22-5/8" x 15-3/8" x 7-1/2"
- ID Small Bowl: 11-3/4" x 15-3/8" x 7-1/2"
- Net Weight: 84 Lbs.
- Material: Ceramic
- Colors: White or Biscuit