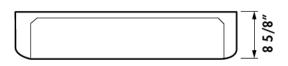

## Traditional Henri III Farmhouse Kitchen Sink

Style Number: 773430

**Collection: Chambord** 

**Origin: France** 

Description: Henri III Farmhouse One & a Half Bowl Apron Front Kitchen Sink w/ Flat Panel in Ceramic White OD: 39-1/4" x 18-1/2" x 8-5/8" ID Large Bowl: 22-5/8" x 15-3/8" x 7-1/2" ID Small Bowl: 11-3/4" x 15-3/8" x 7-1/2"

- Farmhouse
- · Apron Front
- One & Half Bowl
- Flat Panel
- · Centered Drains (per sink)
- OD: 39-1/4" x 18-1/2" x 8-5/8"
- ID Large Bowl: 22-5/8" x 15-3/8" x 7-1/2"
- ID Small Bowl: 11-3/4" x 15-3/8" x 7-1/2"
- Net Weight: 84 Lbs.
- Material: Ceramic
- Colors: White or Biscuit