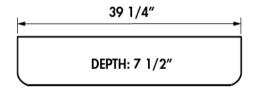

## Traditional Henri III Farmhouse Kitchen Sink

Style Number: 773430

**Collection: Chambord** 

**Origin: France** 

Description: Henri III Farmhouse One & a Half Bowl Apron Front Kitchen Sink w/ Flat Panel in Ceramic White OD: 39-1/4" x 18-1/2" x 8-5/8" ID Large Bowl: 22-5/8" x 15-3/8" x 7-1/2" ID Small Bowl: 11-3/4" x 15-3/8" x 7-1/2"

- Farmhouse
- · Apron Front
- One & Half Bowl
- Flat Panel
- · Centered Drains (per sink)
- OD: 39-1/4" x 18-1/2" x 8-5/8"
- ID Large Bowl: 22-5/8" x 15-3/8" x 7-1/2"
- ID Small Bowl: 11-3/4" x 15-3/8" x 7-1/2"
- Net Weight: 84 Lbs.
- Material: Ceramic
- Colors: White or Biscuit