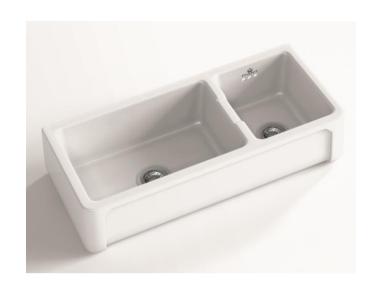

## Traditional Henri III Farmhouse Kitchen Sink

Style Number: 773430

**Collection: Chambord** 

**Origin: France** 

Description: Henri III Farmhouse One & a Half Bowl Apron Front Kitchen Sink w/ Flat Panel in Ceramic White OD: 39-1/4" x 18-1/2" x 8-5/8" ID Large Bowl: 22-5/8" x 15-3/8" x 7-1/2" ID Small Bowl: 11-3/4" x 15-3/8" x 7-1/2"