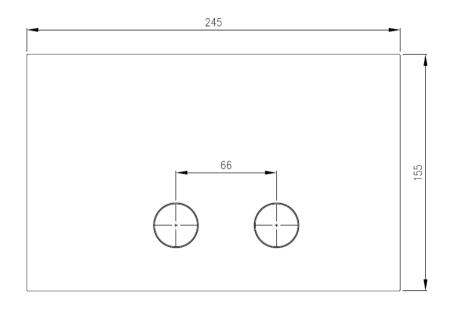

## **GENERAL FEATURES & SPECIFICATIONS**

- · Wall Mounted
- · 2- Flush Buttons
- For Geberit Cistern
- 9.64" (245mm) W x 6.10" (155mm) H x 0.15" (4mm) D
- · Material: Stainless Steel
- Finishes: Satin, Polished, Polished Copper, Satin Copper, Polished Bronze, Satin Bronze, Polished Gold, Satin Gold, Polished Black Diamond, Satin Black Diamond