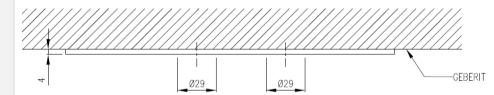

## **GENERAL FEATURES & SPECIFICATIONS**

- · Wall Mounted
- · 2- Flush Buttons
- For Geberit Cistern
- 9.64" (245mm) W x 6.10" (155mm) H x 0.15" (4mm) D
- · Material: Stainless Steel
- Finishes: Satin, Polished, Polished Copper, Satin Copper, Polished Bronze, Satin Bronze, Polished Gold, Satin Gold, Polished Black Diamond, Satin Black Diamond