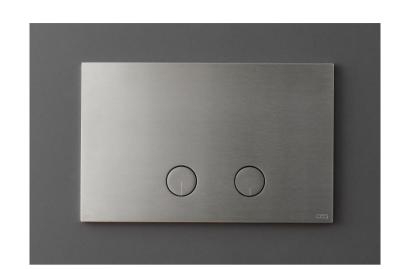

## Modern Hydroplate Wall Mount Flush Plate

Style Number: 615856

Collection: Cea Design

Origin: Italy

Description: Hydroplate Wall Mount Flush Plate w/ Flush Buttons in Satin Stainless Steel 9-5/8" x 6-1/8"

## **GENERAL FEATURES & SPECIFICATIONS**

- · Wall Mounted
- · 2- Flush Buttons
- For Geberit Cistern
- 9.64" (245mm) W x 6.10" (155mm) H x 0.15" (4mm) D
- · Material: Stainless Steel
- Finishes: Satin, Polished, Polished Copper, Satin Copper, Polished Bronze, Satin Bronze, Polished Gold, Satin Gold, Polished Black Diamond, Satin Black Diamond