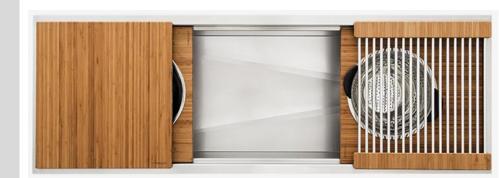

## Modern IWS 5 BA Undermount Workstation

Style Number: 749027

**Collection: The Galley** 

**Origin: USA** 

Description: IWS Undermount 1-2
Person Single Bowl Double Tier True
Edge Reversible Kitchen Sink
Workstation w/ Side Drain in Angel
Finish Stainless Steel w/ 9-Piece
Culinary Kit in Bamboo 57-1/2" x 191/2"

## **GENERAL FEATURES & SPECIFICATIONS**

- 1-2 Person Single Bowl Kitchen Workstation
- Double Tier
- Reversible Side Drain and Drain Cover
- OD: 57-1/2" x 19-1/2" x 10-5/16
- CO: 56-1/2" x 18"
- Basin Area: 56" x 16"
- Minimum Cabinet Size: 60" or 150cm
- 6 Piece Culinary Kit Includes:
  - (2) Dual-tier Cutting Board 17" x 18"
  - (1) Dual-tier Drying Rack 17" x 18"
  - (2) 11" Deluxe 7.2qt Bowl w/ Lid and Non-slip Bottom
  - (2) 11" Deluxe 7.2qt Colander w/ Soft Non-slip Handles & Feet
  - (2) Dual-tier Platforms 17" x 18"
- ASME A112.19.3/CSA B45.4 Certified
- Material: 16GA 316L Stainless Steel
- · Finish: Brushed Angel
- Accessories Available in Natural Golden Bamboo, Designer White High Density Resin, Exclusive Gray High Density Resin, or Graphite Wood Composite