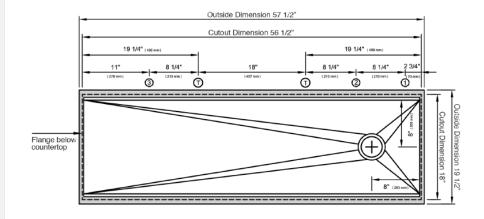

## **GENERAL FEATURES & SPECIFICATIONS**

- 1-2 Person Single Bowl Kitchen Workstation
- Double Tier
- Reversible Side Drain and Drain Cover
- OD: 57-1/2" x 19-1/2" x 10-5/16
- CO: 56-1/2" x 18"
- Basin Area: 56" x 16"
- Minimum Cabinet Size: 60" or 150cm
- 6 Piece Culinary Kit Includes:
  - (2) Dual-tier Cutting Board 17" x 18"
  - (1) Dual-tier Drying Rack 17" x 18"
  - (2) 11" Deluxe 7.2qt Bowl w/ Lid and Non-slip Bottom
  - (2) 11" Deluxe 7.2qt Colander w/ Soft Non-slip Handles & Feet
  - (2) Dual-tier Platforms 17" x 18"
- ASME A112.19.3/CSA B45.4 Certified
- Material: 16GA 316L Stainless Steel
- · Finish: Brushed Angel
- Accessories Available in Natural Golden Bamboo, Designer White High Density Resin, Exclusive Gray High Density Resin, or Graphite Wood Composite