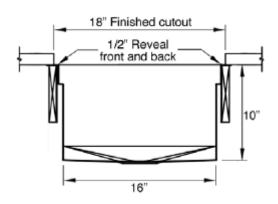

## **GENERAL FEATURES & SPECIFICATIONS**

- 1-2 Person Single Bowl Kitchen Workstation
- Double Tier
- Reversible Side Drain and Drain Cover
- OD: 57-1/2" x 19-1/2" x 10-5/16
- CO: 56-1/2" x 18"
- Basin Area: 56" x 16"
- Minimum Cabinet Size: 60" or 150cm
- 6 Piece Culinary Kit Includes:
  - (2) Dual-tier Cutting Board 17" x 18"
  - (1) Dual-tier Drying Rack 17" x 18"
  - (2) 11" Deluxe 7.2qt Bowl w/ Lid and Non-slip Bottom
  - (2) 11" Deluxe 7.2qt Colander w/ Soft Non-slip Handles & Feet
  - (2) Dual-tier Platforms 17" x 18"
- ASME A112.19.3/CSA B45.4 Certified
- Material: 16GA 316L Stainless Steel
- · Finish: Brushed Angel
- Accessories Available in Natural Golden Bamboo, Designer White High Density Resin, Exclusive Gray High Density Resin, or Graphite Wood Composite