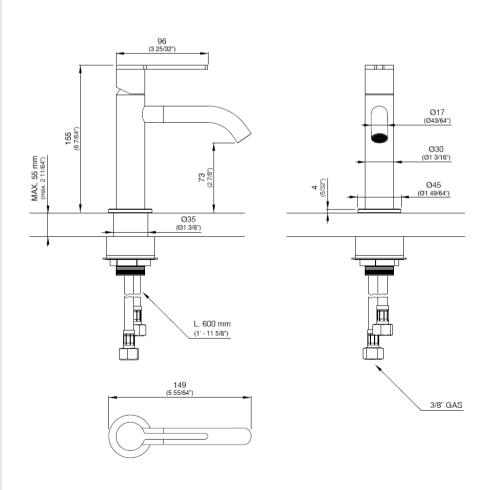

## Modern Innovo Deck Mount Faucet

Style Number: 761393

Collection: Cea Design

**Origin: Italy** 

Description: Innovo Deck Mount Single Hole Mixer w/ One Handle, Swiveling Spout for Gush Flow & Opening in Cold Water in Satin Stainless Steel 6.10" (155mm) Height

## **GENERAL FEATURES & SPECIFICATIONS**

- Deck Mounted
- · Single Hole
- One Handle
- Swiveling Spout for Gush Flow
- Opening in Cold Water
- 6.10" (155mm) Height
- 5.90" (150mm) Projection
- Max. 158° F
- Water Saving 1.32gpm
- Material: Stainless Steel
- Finishes: Satin, Polished, Polished Copper, Satin Copper, Polished Bronze, Satin Bronze, Polished Gold, Satin Gold, Polished Black Diamond, Satin Black Diamond