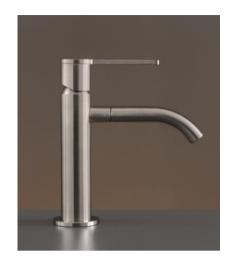

## Modern Innovo Deck Mount Faucet

Style Number: 761393

Collection: Cea Design

**Origin: Italy** 

Description: Innovo Deck Mount Single Hole Mixer w/ One Handle, Swiveling Spout for Gush Flow & Opening in Cold Water in Satin Stainless Steel 6.10" (155mm) Height

## **GENERAL FEATURES & SPECIFICATIONS**

- Deck Mounted
- · Single Hole
- One Handle
- Swiveling Spout for Gush Flow
- Opening in Cold Water
- 6.10" (155mm) Height
- 5.90" (150mm) Projection
- Max. 158° F
- Water Saving 1.32gpm
- Material: Stainless Steel
- Finishes: Satin, Polished, Polished Copper, Satin Copper, Polished Bronze, Satin Bronze, Polished Gold, Satin Gold, Polished Black Diamond, Satin Black Diamond