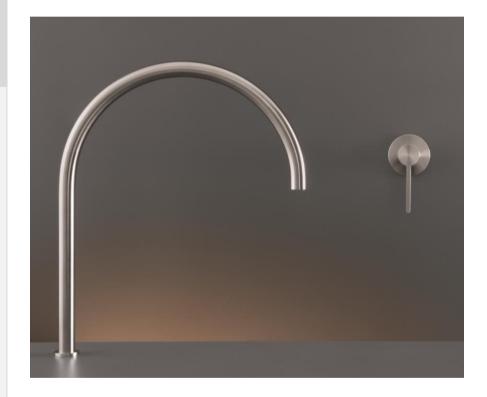

## Modern Innovo-Free Faucet Set

Style Number: 770576

Collection: Cea Design

**Origin: Italy** 

Description: Innovo-Free Faucet Set w/ Wall Mount Single Lever Mixer, Built-in Part & Deck Mount Swiveling Spout in Satin Stainless Steel 14.17" (360mm) Height

## **GENERAL FEATURES & SPECIFICATIONS**

- · Deck Mounted Spout
- Swiveling
- 14.17" (360mm) Height
- 12.20" (310mm) Projection
- Water Saving 1.32gpm
- Wall Mounted Mixer
- Single Lever
- Max. 2.36" (60mm) Projection
- Requires Built-in Part
- ½" Gas
- Max. 158° F
- Material: Stainless Steel
- Finishes: Satin, Polished, Polished Copper, Satin Copper, Polished Bronze, Satin Bronze, Polished Gold, Satin Gold, Polished Black Diamond, Satin Black Diamond