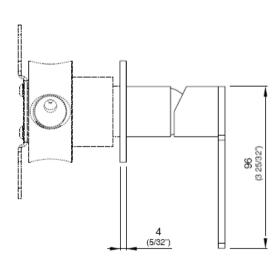

## **GENERAL FEATURES & SPECIFICATIONS**

- · Deck Mounted Spout
- Swiveling
- 14.17" (360mm) Height
- 12.20" (310mm) Projection
- Water Saving 1.32gpm
- Wall Mounted Mixer
- Single Lever
- Max. 2.36" (60mm) Projection
- Requires Built-in Part
- ½" Gas
- Max. 158° F
- Material: Stainless Steel
- Finishes: Satin, Polished, Polished Copper, Satin Copper, Polished Bronze, Satin Bronze, Polished Gold, Satin Gold, Polished Black Diamond, Satin Black Diamond