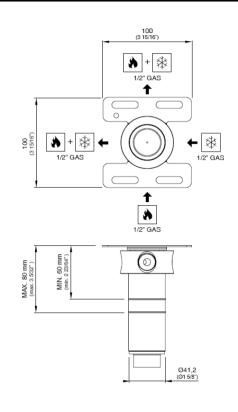

## **GENERAL FEATURES & SPECIFICATIONS**

- · Deck Mounted Spout
- Swiveling
- 14.17" (360mm) Height
- 12.20" (310mm) Projection
- Water Saving 1.32gpm
- Wall Mounted Mixer
- Single Lever
- Max. 2.36" (60mm) Projection
- Requires Built-in Part
- ½" Gas
- Max. 158° F
- Material: Stainless Steel
- Finishes: Satin, Polished, Polished Copper, Satin Copper, Polished Bronze, Satin Bronze, Polished Gold, Satin Gold, Polished Black Diamond, Satin Black Diamond