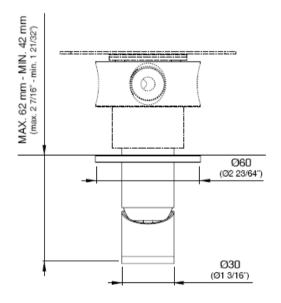

## **GENERAL FEATURES & SPECIFICATIONS**

- · Deck Mounted Spout
- Swiveling
- 14.17" (360mm) Height
- 12.20" (310mm) Projection
- Water Saving 1.32gpm
- Wall Mounted Mixer
- Single Lever
- Max. 2.36" (60mm) Projection
- Requires Built-in Part
- ½" Gas
- Max. 158° F
- Material: Stainless Steel
- Finishes: Satin, Polished, Polished Copper, Satin Copper, Polished Bronze, Satin Bronze, Polished Gold, Satin Gold, Polished Black Diamond, Satin Black Diamond