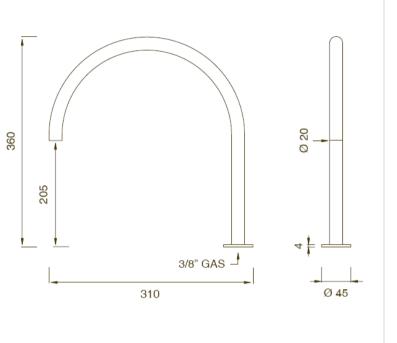

## **GENERAL FEATURES & SPECIFICATIONS**

- · Deck Mounted Spout
- Swiveling
- 14.17" (360mm) Height
- 12.20" (310mm) Projection
- Water Saving 1.32gpm
- Wall Mounted Mixer
- Single Lever
- Max. 2.36" (60mm) Projection
- Requires Built-in Part
- ½" Gas
- Max. 158° F
- Material: Stainless Steel
- Finishes: Satin, Polished, Polished Copper, Satin Copper, Polished Bronze, Satin Bronze, Polished Gold, Satin Gold, Polished Black Diamond, Satin Black Diamond