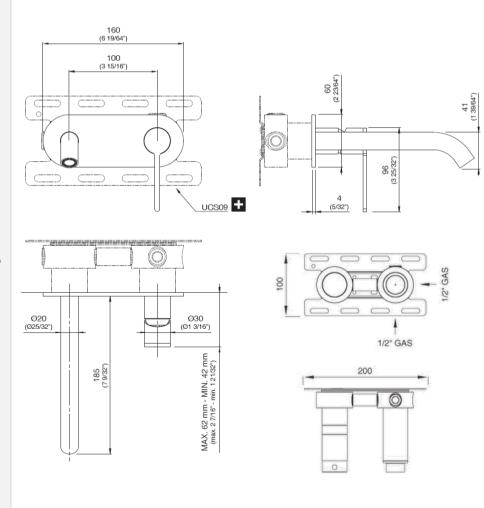

## Modern Innovo Wall Mount Faucet

Style Number: 770564

Collection: Cea Design

**Origin: Italy** 

Description: Innovo Wall Mount Mixer w/ Fixed Spout, One Handle, & Built-in Part in Satin Stainless Steel Max. 7.28" (185mm) Projection

## **GENERAL FEATURES & SPECIFICATIONS**

- Wall Mounted
- · Single Handle
- Fixed Spout
- Max. 7.28" (185mm) Projection
- Water Saving 1.32gpm
- Max. 158° F
- · Built-in Part
- ½" Gas
- · Material: Stainless Steel
- Finishes: Satin, Polished, Polished Copper, Satin Copper, Polished Bronze, Satin Bronze, Polished Gold, Satin Gold, Polished Black Diamond, Satin Black Diamond