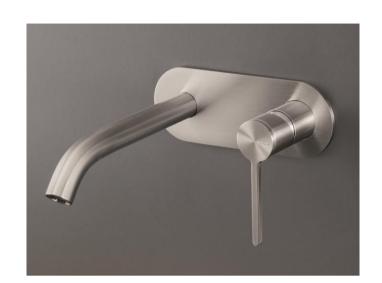

## Modern Innovo Wall Mount Faucet

Style Number: 770564

Collection: Cea Design

**Origin: Italy** 

Description: Innovo Wall Mount Mixer w/ Fixed Spout, One Handle, & Built-in Part in Satin Stainless Steel Max. 7.28" (185mm) Projection

## **GENERAL FEATURES & SPECIFICATIONS**

- Wall Mounted
- · Single Handle
- Fixed Spout
- Max. 7.28" (185mm) Projection
- Water Saving 1.32gpm
- Max. 158° F
- · Built-in Part
- ½" Gas
- · Material: Stainless Steel
- Finishes: Satin, Polished, Polished Copper, Satin Copper, Polished Bronze, Satin Bronze, Polished Gold, Satin Gold, Polished Black Diamond, Satin Black Diamond