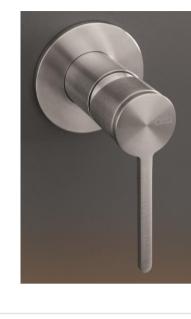

## Modern Innovo Wall Mount Mixer

Style Number: 770575

**Collection: Cea Design** 

**Origin: Italy** 

Description: Innovo Wall Mount Single Lever Mixer w/ Built-in Part in Satin Stainless Steel Max. 2.36" (60mm) Projection

## **GENERAL FEATURES & SPECIFICATIONS**

- Wall Mounted
- Single Lever
- Max. 2.36" (60mm) Projection
- Built-in Part
- ½" Gas
- Material: Stainless Steel
- Finishes: Satin, Polished, Polished Copper, Satin Copper, Polished Bronze, Satin Bronze, Polished Gold, Satin Gold, Polished Black Diamond, Satin Black Diamond