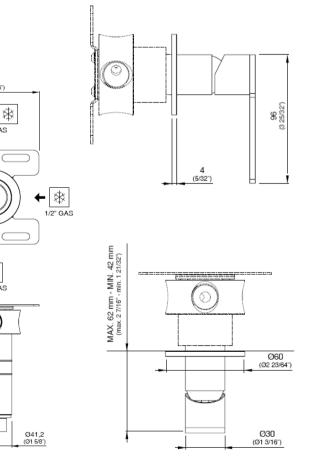

## **GENERAL FEATURES & SPECIFICATIONS**

- Wall Mounted
- Single Lever
- Max. 2.36" (60mm) Projection
- Built-in Part
- ½" Gas
- Material: Stainless Steel
- Finishes: Satin, Polished, Polished Copper, Satin Copper, Polished Bronze, Satin Bronze, Polished Gold, Satin Gold, Polished Black Diamond, Satin Black Diamond

100

+ 🔇

+ \*

60 mm 2 23/64" )

MIN.

100

. 80 mm 3 5/32" )

MAX.

1/2" GAS

1/2" GAS

 $(\bigcirc)$ 

Does Not Meet Any US Code Approvals, Building Or Plumbing Codes

We cannot guarantee the accuracy of this information. Dimensions are nominal - for guidance only and are not to be used for pre-installation.