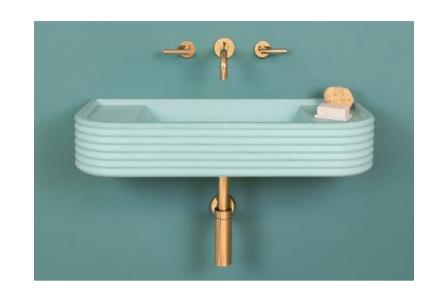

## Modern Iva Wall Mount or Surface Mount Basin

Model: 826623

**Collection: Kast** 

Origin: UK

Description: Concrete Wall Mount or Surface Mount Basin with Curved Trough in Duck Egg 32" x 12-1/2" x 5-1/2"

## **GENERAL FEATURES & SPECIFICATIONS**

- Concrete Basin
- Wall or surface mount
- Front edge thickness: .79"
- Dimensions: 32.09"L x 12.6"W x 5.51"H
- For use with wall mounted tap
- Available with or without brackets
- Material: Concrete
- Finishes available: White, Ash, Ivory, Fossil, Stone, Zinc, Iron, Black, Peach, Blush, Ember, Brick, Wheat, Oyster, Sandcastle, Golden, Sage, Mint, Green, Forest, Heather, Dove, Duck Egg, Teal, Mineral, Steel, Blue, Storm