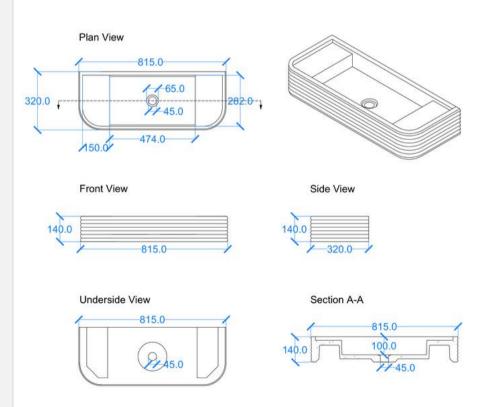

## Modern Iva Wall Mount or Surface Mount Basin

Model: 826623

**Collection: Kast** 

Origin: UK

Description: Concrete Wall Mount or Surface Mount Basin with Curved Trough in Duck Egg 32" x 12-1/2" x 5-1/2"

## **GENERAL FEATURES & SPECIFICATIONS**

- Concrete Basin
- Wall or surface mount
- Front edge thickness: .79"
- Dimensions: 32.09"L x 12.6"W x 5.51"H
- For use with wall mounted tap
- Available with or without brackets
- Material: Concrete
- Finishes available: White, Ash, Ivory, Fossil, Stone, Zinc, Iron, Black, Peach, Blush, Ember, Brick, Wheat, Oyster, Sandcastle, Golden, Sage, Mint, Green, Forest, Heather, Dove, Duck Egg, Teal, Mineral, Steel, Blue, Storm