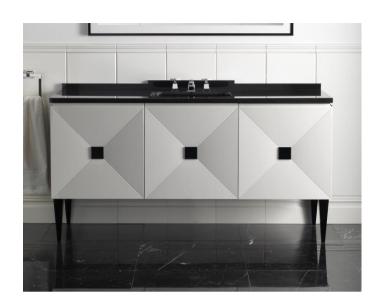

## Traditional Jetset Floor Mount Vanity Unit

Style Number: 770042

**Collection: Devon & Devon** 

**Origin: Italy** 

Description: Jetset Floor Mount Vanity Unit in Lacquered Black Wood w/ 3-Doors in Pure White Wood, 4-Legs, 3-Hole Single Bowl Black Granite Top & Black Ceramic Undercounter Basin 65.35"L X 22.83"W X 34.25"H (36.61"H w/ Backsplash)