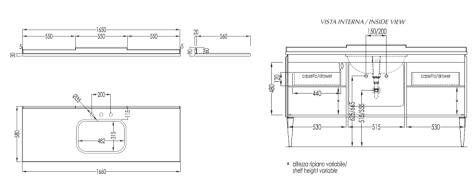

## Traditional Jetset Floor Mount Vanity Unit

Style Number: 770042

**Collection: Devon & Devon** 

**Origin: Italy** 

Description: Jetset Floor Mount Vanity Unit in Lacquered Black Wood w/ 3-Doors in Pure White Wood, 4-Legs, 3-Hole Single Bowl Black Granite Top & Black Ceramic Undercounter Basin 65.35"L X 22.83"W X 34.25"H (36.61"H w/ Backsplash)

## **GENERAL FEATURES & SPECIFICATIONS**

- Floor Mounted
- · Three Drawers
- 4-Legs
- 3-Hole Single Bowl Top
- · Undercounter Washbasin
- 65.35"L X 22.83"W X 34.25"H (36.61"H w/ BS)
- Material: Lacquered Wood, Marble or Granite, and Ceramic
- Vanity Finishes: Cream, Deep Black, Pure White, Warm Grey, or Fango
- Top Finishes: White Carrara, Black Marquinha, or White Sivec, or Black Granite
- Basin Colors: Black or White