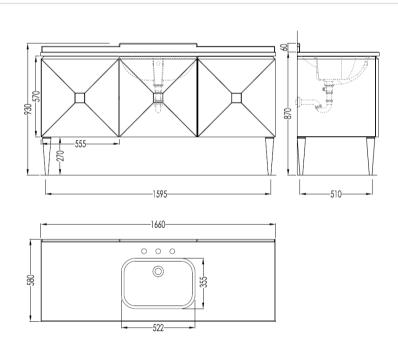

## Traditional Jetset Floor Mount Vanity Unit

Style Number: 770042

**Collection: Devon & Devon** 

**Origin: Italy** 

Description: Jetset Floor Mount Vanity Unit in Lacquered Black Wood w/ 3-Doors in Pure White Wood, 4-Legs, 3-Hole Single Bowl Black Granite Top & Black Ceramic Undercounter Basin 65.35"L X 22.83"W X 34.25"H (36.61"H w/ Backsplash)

## **GENERAL FEATURES & SPECIFICATIONS**

- Floor Mounted
- · Three Drawers
- 4-Legs
- 3-Hole Single Bowl Top
- · Undercounter Washbasin
- 65.35"L X 22.83"W X 34.25"H (36.61"H w/ BS)
- Material: Lacquered Wood, Marble or Granite, and Ceramic
- Vanity Finishes: Cream, Deep Black, Pure White, Warm Grey, or Fango
- Top Finishes: White Carrara, Black Marquinha, or White Sivec, or Black Granite
- Basin Colors: Black or White