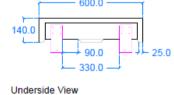

## **GENERAL FEATURES & SPECIFICATIONS**

- Concrete Basin
- Wall or surface mount
- Front edge thickness: 1.57"
- Dimensions: 23-5/8"L x 15-3/4"W x 5-1/2"H
- · For use with deck mounted or wall mounted tap
- Available with or without brackets
- Material: Concrete
- Finishes available: White, Ash, Ivory, Fossil, Stone, Zinc, Iron, Black, Peach, Blush, Ember, Brick, Wheat, Oyster, Sandcastle, Golden, Sage, Mint, Green, Forest, Heather, Dove, Duck Egg, Teal, Mineral, Steel, Blue, Storm