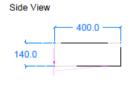

## Modern Jura Wall Mount or Surface Mount Basin

Model: 845494

Collection: Kast

Origin: UK

Description: Concrete Wall Mount or Surface Mount Basin in Stone 23-5/8" x 15-3/4" x 5-1/2"

## **GENERAL FEATURES & SPECIFICATIONS**

- Concrete Basin
- Wall or surface mount
- Front edge thickness: 1.57"
- Dimensions: 23-5/8"L x 15-3/4"W x 5-1/2"H
- · For use with deck mounted or wall mounted tap
- Available with or without brackets
- Material: Concrete
- Finishes available: White, Ash, Ivory, Fossil, Stone, Zinc, Iron, Black, Peach, Blush, Ember, Brick, Wheat, Oyster, Sandcastle, Golden, Sage, Mint, Green, Forest, Heather, Dove, Duck Egg, Teal, Mineral, Steel, Blue, Storm