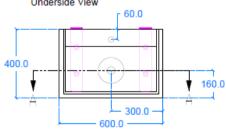

## **GENERAL FEATURES & SPECIFICATIONS**

- Concrete Basin
- Wall or surface mount
- Front edge thickness: 1.57"
- Dimensions: 23-5/8"L x 15-3/4"W x 5-1/2"H
- · For use with deck mounted or wall mounted tap
- Available with or without brackets
- Material: Concrete
- Finishes available: White, Ash, Ivory, Fossil, Stone, Zinc, Iron, Black, Peach, Blush, Ember, Brick, Wheat, Oyster, Sandcastle, Golden, Sage, Mint, Green, Forest, Heather, Dove, Duck Egg, Teal, Mineral, Steel, Blue, Storm