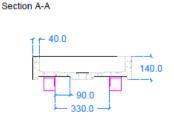

## Modern Jura Wall Mount or Surface Mount Basin

Model: 845494

Collection: Kast

Origin: UK

Description: Concrete Wall Mount or Surface Mount Basin in Stone 23-5/8" x 15-3/4" x 5-1/2"

## **GENERAL FEATURES & SPECIFICATIONS**

- Concrete Basin
- Wall or surface mount
- Front edge thickness: 1.57"
- Dimensions: 23-5/8"L x 15-3/4"W x 5-1/2"H
- · For use with deck mounted or wall mounted tap
- Available with or without brackets
- Material: Concrete
- Finishes available: White, Ash, Ivory, Fossil, Stone, Zinc, Iron, Black, Peach, Blush, Ember, Brick, Wheat, Oyster, Sandcastle, Golden, Sage, Mint, Green, Forest, Heather, Dove, Duck Egg, Teal, Mineral, Steel, Blue, Storm