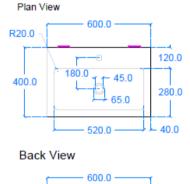

## **GENERAL FEATURES & SPECIFICATIONS**

- Concrete Basin
- Wall or surface mount
- Front edge thickness: 1.57"
- Dimensions: 23-5/8"L x 15-3/4"W x 5-1/2"H
- · For use with deck mounted or wall mounted tap
- Available with or without brackets
- Material: Concrete
- Finishes available: White, Ash, Ivory, Fossil, Stone, Zinc, Iron, Black, Peach, Blush, Ember, Brick, Wheat, Oyster, Sandcastle, Golden, Sage, Mint, Green, Forest, Heather, Dove, Duck Egg, Teal, Mineral, Steel, Blue, Storm