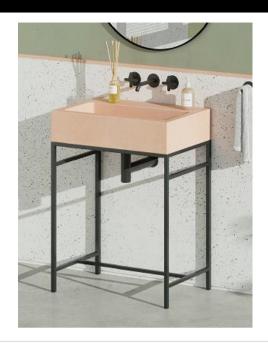

## Modern Jura Wall Mount or Surface Mount Basin

Model: 845494

Collection: Kast

Origin: UK

Description: Concrete Wall Mount or Surface Mount Basin in Stone 23-5/8" x 15-3/4" x 5-1/2"

## **GENERAL FEATURES & SPECIFICATIONS**

- Concrete Basin
- Wall or surface mount
- Front edge thickness: 1.57"
- Dimensions: 23-5/8"L x 15-3/4"W x 5-1/2"H
- · For use with deck mounted or wall mounted tap
- Available with or without brackets
- Material: Concrete
- Finishes available: White, Ash, Ivory, Fossil, Stone, Zinc, Iron, Black, Peach, Blush, Ember, Brick, Wheat, Oyster, Sandcastle, Golden, Sage, Mint, Green, Forest, Heather, Dove, Duck Egg, Teal, Mineral, Steel, Blue, Storm