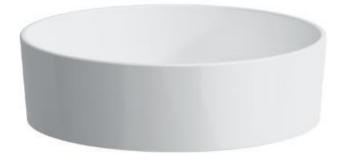

Modern Kartell Countertop Washbasin

Style Number: 733157

**Collection: Kartell by Laufen** 

**Origin: Switzerland** 

Description: Kartell Countertop Washbasin w/ Fixed Open Drain & Ceramic Cover No Tap Holes No Overflow in SaphirKeramik Glossy White 16-1/2" Diameter

## **GENERAL FEATURES & SPECIFICATIONS**

- Countertop Mounted
- No Tap Holes
- No Overflow
- · Fixed Open Drain with Ceramic Cover Included
- 16-1/2" Diameter
- Material: SaphirKeramik
- Finish: Matte, Glossy, or Laufen Clean Coat
- · Colors: White, Black, or Grey