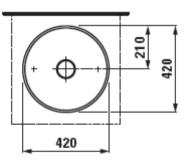

## **GENERAL FEATURES & SPECIFICATIONS**

- Countertop Mounted
- No Tap Holes
- No Overflow
- · Fixed Open Drain with Ceramic Cover Included
- 16-1/2" Diameter
- Material: SaphirKeramik
- Finish: Matte, Glossy, or Laufen Clean Coat
- · Colors: White, Black, or Grey

We cannot guarantee the accuracy of this information. Dimensions are nominal - for guidance only and are not to be used for pre-installation.

For further information call 312.832.9000 or visit us at hydrologychicago.com