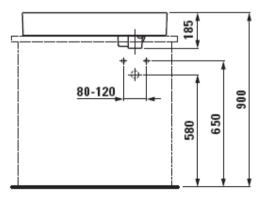

Modern Kartell Countertop Washbasin

Style Number: 733158

**Collection: Kartell by Laufen** 

**Origin: Switzerland** 

Description: Kartell Countertop Washbasin w/ One Tap Hole, Hidden Overflow, & Special Hidden Outlet in SaphirKeramik Glossy White 29-7/8" x 13-6/8" x 4-5/7"

## **GENERAL FEATURES & SPECIFICATIONS**

- Countertop Mounted
- One Tap Hole
- Hidden Overflow
- · Special Hidden Outlet
- 29-7/8" x 13-6/8" x 4-5/7"
- Material: SaphirKeramik
- Finish: Glossy, Matte, or Laufen Clean Coat
- · Colors: White, Black, or Grey

We cannot guarantee the accuracy of this information. Dimensions are nominal - for guidance only and are not to be used for pre-installation.

For further information call 312.832.9000 or visit us at hydrologychicago.com