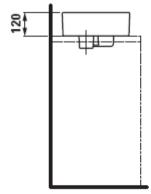

Modern Kartell Countertop Washbasin

Style Number: 733158

**Collection: Kartell by Laufen** 

**Origin: Switzerland** 

Description: Kartell Countertop Washbasin w/ One Tap Hole, Hidden Overflow, & Special Hidden Outlet in SaphirKeramik Glossy White 29-7/8" x 13-6/8" x 4-5/7"

## **GENERAL FEATURES & SPECIFICATIONS**

- Countertop Mounted
- One Tap Hole
- Hidden Overflow
- · Special Hidden Outlet
- 29-7/8" x 13-6/8" x 4-5/7"
- Material: SaphirKeramik
- Finish: Glossy, Matte, or Laufen Clean Coat
- · Colors: White, Black, or Grey

We cannot guarantee the accuracy of this information. Dimensions are nominal - for guidance only and are not to be used for pre-installation.

For further information call 312.832.9000 or visit us at hydrologychicago.com