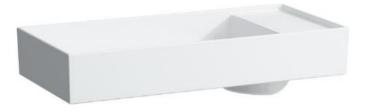

Modern Kartell Countertop Washbasin

Style Number: 733158

**Collection: Kartell by Laufen** 

**Origin: Switzerland** 

Description: Kartell Countertop Washbasin w/ One Tap Hole, Hidden Overflow, & Special Hidden Outlet in SaphirKeramik Glossy White 29-7/8" x 13-6/8" x 4-5/7"

## **GENERAL FEATURES & SPECIFICATIONS**

- Countertop Mounted
- One Tap Hole
- Hidden Overflow
- · Special Hidden Outlet
- 29-7/8" x 13-6/8" x 4-5/7"
- Material: SaphirKeramik
- Finish: Glossy, Matte, or Laufen Clean Coat
- · Colors: White, Black, or Grey