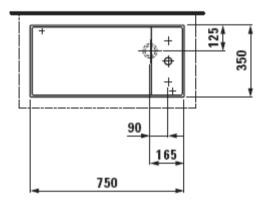

Modern Kartell Countertop Washbasin

Style Number: 733158

**Collection: Kartell by Laufen** 

**Origin: Switzerland** 

Description: Kartell Countertop Washbasin w/ One Tap Hole, Hidden Overflow, & Special Hidden Outlet in SaphirKeramik Glossy White 29-7/8" x 13-6/8" x 4-5/7"

## **GENERAL FEATURES & SPECIFICATIONS**

- Countertop Mounted
- One Tap Hole
- Hidden Overflow
- · Special Hidden Outlet
- 29-7/8" x 13-6/8" x 4-5/7"
- Material: SaphirKeramik
- Finish: Glossy, Matte, or Laufen Clean Coat
- · Colors: White, Black, or Grey

We cannot guarantee the accuracy of this information. Dimensions are nominal - for guidance only and are not to be used for pre-installation.

For further information call 312.832.9000 or visit us at hydrologychicago.com