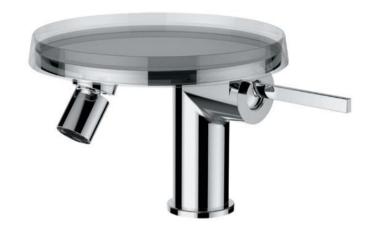

Modern Kartell Deck Mount Bidet Faucet

Style Number: 732799

**Collection: Kartell by Laufen** 

**Origin: Switzerland** 

Description: Kartell Deck Mount Bidet Faucet 7.20" Projection w/ Pop-up Waste in Chrome & Resin Shelf in Transparent Crystal 1.51gpm

## **GENERAL FEATURES & SPECIFICATIONS**

- Deck Mounted
- 7.20" Projection
- With Pop-up Waste
- Includes Resin Shelf
- 1.51gpm
- Material: Brass & Resin
- Finish: Chrome
- Colors: Transparent, Tangerine Orange, Amber, Smoky Grey, Opaque White, Opaque Black, Emerald Green, or Powder Pink