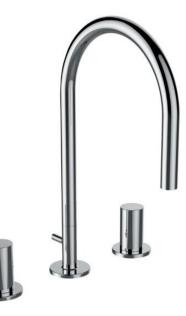

Modern Kartell Deck Mounted Faucet

Style Number: 732800

**Collection: Kartell By Laufen** 

**Origin: Switzerland** 

Description: Kartell Deck Mounted 3-Hole Washbasin Mixer w/ Swivel Spout 6-4/8" & Pop-Up Waste 1.5gpm Flow Rate in Chrome

## **GENERAL FEATURES & SPECIFICATIONS**

- Washbasin Mixer
- 3- Tap Holes
- Swivel Spout 6-4/8"
- With Pop Up Waste
- Flow Rate 1.5gpm
- Material: Brass
- Finish: Chrome

We cannot guarantee the accuracy of this information. Dimensions are nominal - for guidance only and are not to be used for pre-installation.