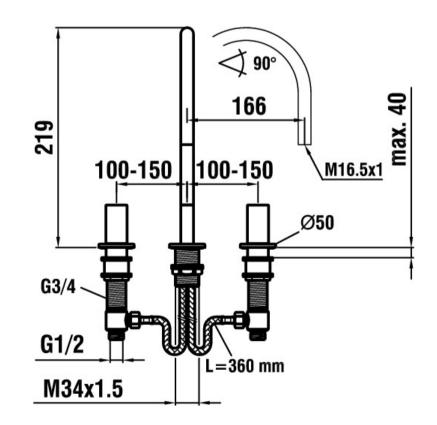

## **GENERAL FEATURES & SPECIFICATIONS**

- Washbasin Mixer
- 3- Tap Holes
- Swivel Spout 6-4/8"
- With Pop Up Waste
- Flow Rate 1.5gpm
- Material: Brass
- Finish: Chrome

We cannot guarantee the accuracy of this information. Dimensions are nominal - for guidance only and are not to be used for pre-installation.