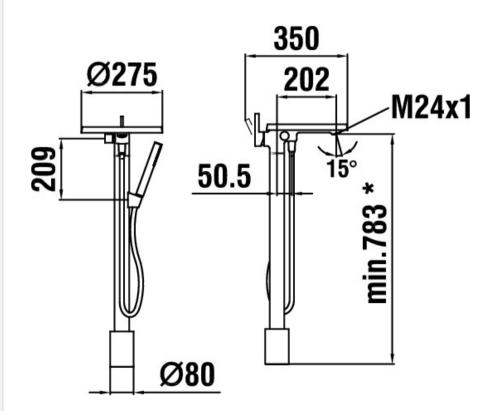

We cannot guarantee the accuracy of this information. Dimensions are nominal - for guidance only and are not to be used for pre-installation.

For further information call 312.832.9000 or visit us at hydrologychicago.com