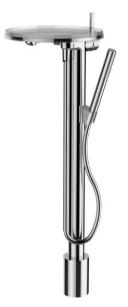

Modern Kartell Floor Mount Bath Faucet

Style Number: 732806

**Collection: Kartell by Laufen** 

**Origin: Switzerland** 

Description: Kartell Floor Mount Column Bath Faucet w/ Flexible 49-1/4" Hose & Handspray 2.51gpm in Chrome w/ Resin Shelf in Tangerine Orange

## **GENERAL FEATURES & SPECIFICATIONS**

- Floor Mounted
- Synthetic Flexible Hose 49-1/4"L
- Hand Spray Twinstick
- Flow Rate 2.51gpm
- Material: Brass & Resin
- Finish: Chrome
- Colors: Transparent Crystal, Amber, Tangerine Orange, Smoky Gray, Opaque White, Opaque Black, Emerald Green, or Powder Pink