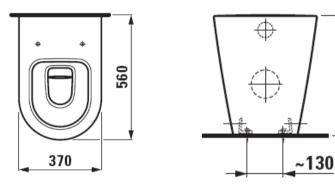

## **GENERAL FEATURES & SPECIFICATIONS**

- Floorstanding
- · Washdown Model
- Horizontal & Vertical Outlet
- Vario
- Back to Wall
- Concealed Trap
- · Concealed Fixation
- · Fully Glazed Throughout
- Closed Water Rim
- · Vacuum Checked
- 14-5/8" x 21-1/2" x 17"
- Removable Seat & Cover
- Material: Ceramic
- Finish: Glossy, Matte, or Laufen Clean Coat
- · Colors: White