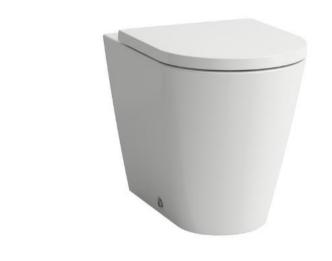

## **Modern Kartell Floorstanding Toilet**

Style Number: 770450

Collection: Kartell by Laufen

**Origin: Switzerland** 

Description: Kartell Floorstanding Washdown Toilet Bowl w/ Back to Wall and Horizontal/ Vertical Outlet and Seat w/Cover in Ceramic Glossy White 14-5/8" x 21-1/2" x 17"

## **GENERAL FEATURES & SPECIFICATIONS**

- Floorstanding
- · Washdown Model
- Horizontal & Vertical Outlet
- Vario
- Back to Wall
- Concealed Trap
- · Concealed Fixation
- · Fully Glazed Throughout
- Closed Water Rim
- · Vacuum Checked
- 14-5/8" x 21-1/2" x 17"
- Removable Seat & Cover
- Material: Ceramic
- Finish: Glossy, Matte, or Laufen Clean Coat
- · Colors: White