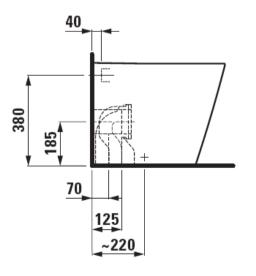

## **GENERAL FEATURES & SPECIFICATIONS**

- Floorstanding
- · Washdown Model
- Horizontal & Vertical Outlet
- Vario
- Back to Wall
- Concealed Trap
- · Concealed Fixation
- · Fully Glazed Throughout
- Closed Water Rim
- · Vacuum Checked
- 14-5/8" x 21-1/2" x 17"
- Removable Seat & Cover
- Material: Ceramic
- Finish: Glossy, Matte, or Laufen Clean Coat
- · Colors: White