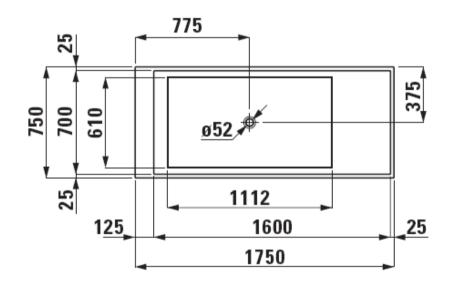

## Modern Kartell Freestanding Bathtub

Style Number: 732790

Collection: Kartell by Laufen

**Origin: Switzerland** 

Description: Kartell Freestanding Bathtub w/ Tap Bank & Slot Overflow at Feet Side 66.04 Gallon Capacity in Solid Surface White 69-2/8" x 29-7/8" x 21-2/8"

## **GENERAL FEATURES & SPECIFICATIONS**

- Freestanding
- · Tap Bank at Feet Side
- · Slot overflow at Feet Side
- · Pre-installed Overflow & Siphon w/ Click Clack Function
- Pre-installed Lifting System
- · Waste Cover made of Solid Surface
- Use Capacity: 66.04 gallons
- 69-2/8" x 29-7/8" x 21-2/8"
- Material: Solid Surface
- · Colors: White