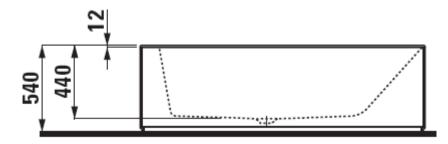

## Modern Kartell Freestanding Bathtub

Style Number: 732790

Collection: Kartell by Laufen

**Origin: Switzerland** 

Description: Kartell Freestanding Bathtub w/ Tap Bank & Slot Overflow at Feet Side 66.04 Gallon Capacity in Solid Surface White 69-2/8" x 29-7/8" x 21-2/8"

## **GENERAL FEATURES & SPECIFICATIONS**

- Freestanding
- · Tap Bank at Feet Side
- · Slot overflow at Feet Side
- · Pre-installed Overflow & Siphon w/ Click Clack Function
- Pre-installed Lifting System
- · Waste Cover made of Solid Surface
- Use Capacity: 66.04 gallons
- 69-2/8" x 29-7/8" x 21-2/8"
- Material: Solid Surface
- · Colors: White