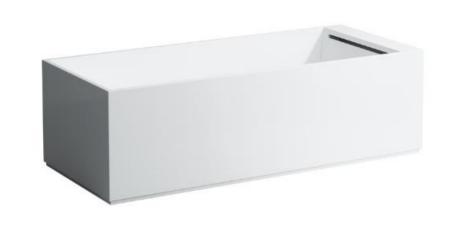

## Modern Kartell Freestanding Bathtub

Style Number: 732790

Collection: Kartell by Laufen

**Origin: Switzerland** 

Description: Kartell Freestanding Bathtub w/ Tap Bank & Slot Overflow at Feet Side 66.04 Gallon Capacity in Solid Surface White 69-2/8" x 29-7/8" x 21-2/8"

## **GENERAL FEATURES & SPECIFICATIONS**

- Freestanding
- · Tap Bank at Feet Side
- · Slot overflow at Feet Side
- · Pre-installed Overflow & Siphon w/ Click Clack Function
- Pre-installed Lifting System
- · Waste Cover made of Solid Surface
- Use Capacity: 66.04 gallons
- 69-2/8" x 29-7/8" x 21-2/8"
- Material: Solid Surface
- · Colors: White