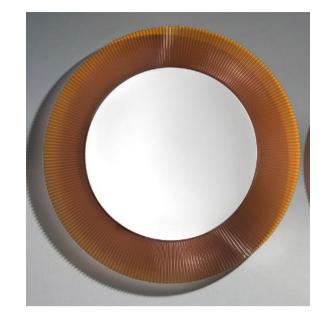

## Description: Kartell Wall Mount Round Mirror 30-3/4in Diameter in Amber Resin

## **GENERAL FEATURES & SPECIFICATIONS**

- Wall Mounted
- Round
- 30-3/4" Diameter
- Material: Resin
- Colors: Chrome, Amber, Tangerine Orange, Transparent Crystal, Smoky Grey, Emerald Green, or Powder Pink