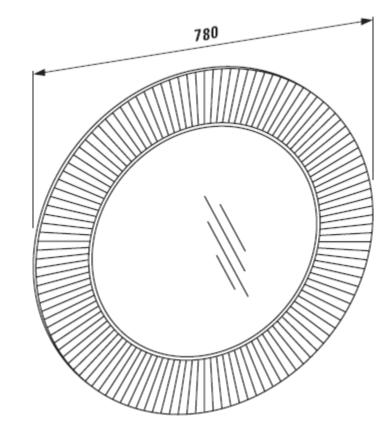

## **GENERAL FEATURES & SPECIFICATIONS**

- Wall Mounted
- Round
- 30-3/4" Diameter
- Material: Resin
- Colors: Chrome, Amber, Tangerine Orange, Transparent Crystal, Smoky Grey, Emerald Green, or Powder Pink