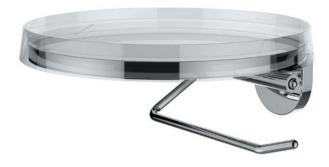

Modern Kartell Wall Mount Toilet Roll Holder

Style Number: 733161

**Collection: Kartell by Laufen** 

**Origin: Switzerland** 

Description: Kartell Wall Mount Toilet Roll Holder in Chrome w/ Resin Shelf in Transparent Crystal 7-2/8" x 7-2/8"

## **GENERAL FEATURES & SPECIFICATIONS**

- Wall Mounted
- · Includes Resin Shelf
- 7-2/8" x 7-2/8"
- Material: Brass & Resin
- Finish: Chrome
- Colors: Transparent

We cannot guarantee the accuracy of this information. Dimensions are nominal - for guidance only and are not to be used for pre-installation.