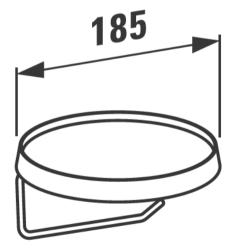

## **GENERAL FEATURES & SPECIFICATIONS**

- Wall Mounted
- · Includes Resin Shelf
- 7-2/8" x 7-2/8"
- Material: Brass & Resin
- Finish: Chrome
- Colors: Transparent

We cannot guarantee the accuracy of this information. Dimensions are nominal - for guidance only and are not to be used for pre-installation.