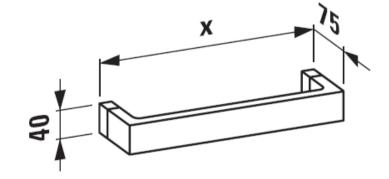

## **GENERAL FEATURES & SPECIFICATIONS**

- Wall Mounted
- 23.-5/8" x 3" x 1-5/8"
- Material: Resin
- Colors: Transparent Crystal, Amber, Blue, Tangerine Orange, Smoky Grey, Opaque White, Opaque Black, Emerald Green, or Powder Pink