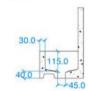

## **GENERAL FEATURES & SPECIFICATIONS**

- Concrete Basin
- · Wall or surface mount
- Front edge thickness: 1.18"
- Dimensions: 13.78"L x 9.84"W x 15.94"H
- For use with wall mounted tap
- · Option for left or right hand tap positioning
- Available with or without brackets
- · Material: Concrete
- Finishes available: White, Ash, Ivory, Fossil, Stone, Zinc, Iron, Black, Peach, Blush, Ember, Brick, Wheat, Oyster, Sandcastle, Golden, Sage, Mint, Green, Forest, Heather, Dove, Duck Egg, Teal, Mineral, Steel, Blue, Storm

Side View

Section A-A