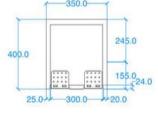

## **GENERAL FEATURES & SPECIFICATIONS**

- Concrete Basin
- · Wall or surface mount
- Front edge thickness: 1.18"
- Dimensions: 13.78"L x 9.84"W x 15.94"H
- For use with wall mounted tap
- · Option for left or right hand tap positioning
- Available with or without brackets
- · Material: Concrete
- Finishes available: White, Ash, Ivory, Fossil, Stone, Zinc, Iron, Black, Peach, Blush, Ember, Brick, Wheat, Oyster, Sandcastle, Golden, Sage, Mint, Green, Forest, Heather, Dove, Duck Egg, Teal, Mineral, Steel, Blue, Storm

Side View

Section A-A