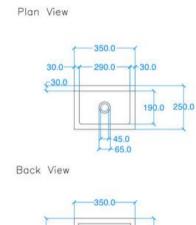

## **GENERAL FEATURES & SPECIFICATIONS**

- Concrete Basin
- · Wall or surface mount
- Front edge thickness: 1.18"
- Dimensions: 13.78"L x 9.84"W x 15.94"H
- For use with wall mounted tap
- · Option for left or right hand tap positioning
- Available with or without brackets
- · Material: Concrete
- Finishes available: White, Ash, Ivory, Fossil, Stone, Zinc, Iron, Black, Peach, Blush, Ember, Brick, Wheat, Oyster, Sandcastle, Golden, Sage, Mint, Green, Forest, Heather, Dove, Duck Egg, Teal, Mineral, Steel, Blue, Storm