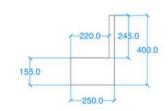

## **GENERAL FEATURES & SPECIFICATIONS**

- Concrete Basin
- · Wall or surface mount
- Front edge thickness: 1.18"
- Dimensions: 13.78"L x 9.84"W x 15.94"H
- For use with wall mounted tap
- · Option for left or right hand tap positioning
- Available with or without brackets
- · Material: Concrete
- Finishes available: White, Ash, Ivory, Fossil, Stone, Zinc, Iron, Black, Peach, Blush, Ember, Brick, Wheat, Oyster, Sandcastle, Golden, Sage, Mint, Green, Forest, Heather, Dove, Duck Egg, Teal, Mineral, Steel, Blue, Storm

Side View

Section A-A