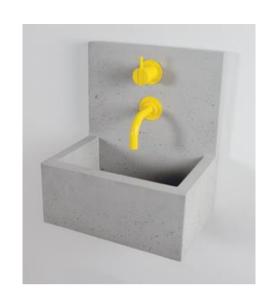

## Modern Kern Mini Wall Mount or Surface Mount Basin

Model: 823334

**Collection: Kast** 

Origin: UK

Description: Concrete Wall Mount or Surface Mount Mini Basin in Stone 13.78" x 9.84" x 15.94"

## **GENERAL FEATURES & SPECIFICATIONS**

- Concrete Basin
- · Wall or surface mount
- Front edge thickness: 1.18"
- Dimensions: 13.78"L x 9.84"W x 15.94"H
- For use with wall mounted tap
- · Option for left or right hand tap positioning
- Available with or without brackets
- · Material: Concrete
- Finishes available: White, Ash, Ivory, Fossil, Stone, Zinc, Iron, Black, Peach, Blush, Ember, Brick, Wheat, Oyster, Sandcastle, Golden, Sage, Mint, Green, Forest, Heather, Dove, Duck Egg, Teal, Mineral, Steel, Blue, Storm