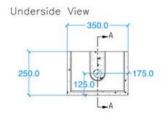

## **GENERAL FEATURES & SPECIFICATIONS**

- Concrete Basin
- · Wall or surface mount
- Front edge thickness: 1.18"
- Dimensions: 13.78"L x 9.84"W x 15.94"H
- For use with wall mounted tap
- · Option for left or right hand tap positioning
- Available with or without brackets
- · Material: Concrete
- Finishes available: White, Ash, Ivory, Fossil, Stone, Zinc, Iron, Black, Peach, Blush, Ember, Brick, Wheat, Oyster, Sandcastle, Golden, Sage, Mint, Green, Forest, Heather, Dove, Duck Egg, Teal, Mineral, Steel, Blue, Storm