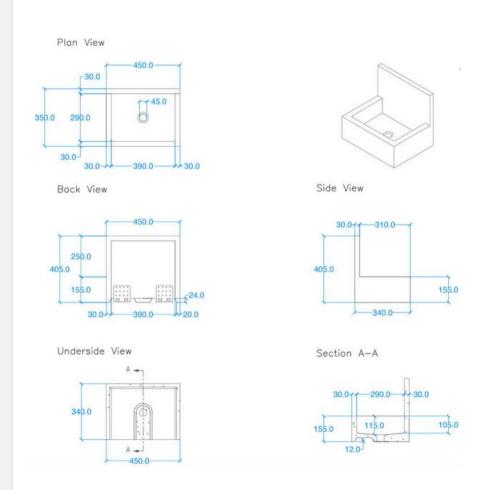

## Modern Kern Wall Mount or Surface Mount Basin

Model: 811623

**Collection: Kast** 

Origin: UK

Description: Concrete Wall Mount or Surface Mount Basin in White 17.72" x 13.78" x 15.94"

## **GENERAL FEATURES & SPECIFICATIONS**

- Concrete Basin
- Wall or surface mount
- Front edge thickness: 1.18"
- Dimensions: 17.72"L x 13.78"W x 15.94"H
- For use with wall mounted tap
- Available with or without brackets
- Material: Concrete
- Finishes available: White, Ash, Ivory, Fossil, Stone, Zinc, Iron, Black, Peach, Blush, Ember, Brick, Wheat, Oyster, Sandcastle, Golden, Sage, Mint, Green, Forest, Heather, Dove, Duck Egg, Teal, Mineral, Steel, Blue, Storm