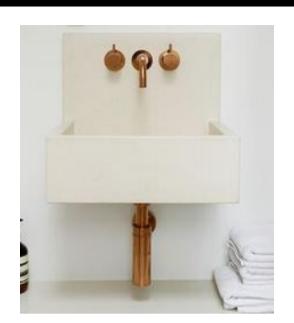

## Modern Kern Wall Mount or Surface Mount Basin

Model: 811623

**Collection: Kast** 

Origin: UK

Description: Concrete Wall Mount or Surface Mount Basin in White 17.72" x 13.78" x 15.94"

## **GENERAL FEATURES & SPECIFICATIONS**

- Concrete Basin
- Wall or surface mount
- Front edge thickness: 1.18"
- Dimensions: 17.72"L x 13.78"W x 15.94"H
- For use with wall mounted tap
- Available with or without brackets
- Material: Concrete
- Finishes available: White, Ash, Ivory, Fossil, Stone, Zinc, Iron, Black, Peach, Blush, Ember, Brick, Wheat, Oyster, Sandcastle, Golden, Sage, Mint, Green, Forest, Heather, Dove, Duck Egg, Teal, Mineral, Steel, Blue, Storm