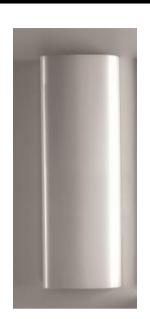

## Modern Kimono Wall Mount Column

Style Number: 774124

**Collection: Artelinea** 

**Origin: Italy** 

Description: Kimono Wall Mount Curved Column In White Glass w/ One Door Opens to the Left, 3-Transparent Plexiglass Shelves, & Internal Mirror 15.74"L x 7.08"W x 47.24"H

## **GENERAL FEATURES & SPECIFICATIONS**

- · Wall Mounted
- · 1- Curved Door
- · Opens Left or Right
- 3-Transparent Shelves w/ Curved Edges
- Internal Mirror
- Grey Laminate Structure
- 15.74"L x 7.08"W x47.24"H
- Material: Enameled Crystal (Glass)
- Finish: Polished & Silk
- Colors: Rosso, Moka, Seppia, Notte, Mela, Ruggine, Avana, Fumo, Sardinia, Cipria, Senape, Tortora, Grigio, Cielo, Bianco Assoluto, Terra, Seta, Perla, Erba