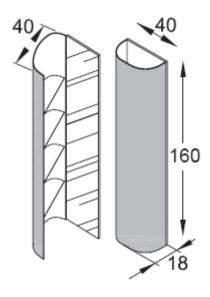

## Modern Kimono Wall Mount Column

Style Number: 774124

**Collection: Artelinea** 

**Origin: Italy** 

Description: Kimono Wall Mount Curved Column In White Glass w/ One Door Opens to the Left, 3-Transparent Plexiglass Shelves, & Internal Mirror 15.74"L x 7.08"W x 47.24"H

## **GENERAL FEATURES & SPECIFICATIONS**

- · Wall Mounted
- · 1- Curved Door
- · Opens Left or Right
- 3-Transparent Shelves w/ Curved Edges
- Internal Mirror
- Grey Laminate Structure
- 15.74"L x 7.08"W x47.24"H
- Material: Enameled Crystal (Glass)
- Finish: Polished & Silk
- Colors: Rosso, Moka, Seppia, Notte, Mela, Ruggine, Avana, Fumo, Sardinia, Cipria, Senape, Tortora, Grigio, Cielo, Bianco Assoluto, Terra, Seta, Perla, Erba