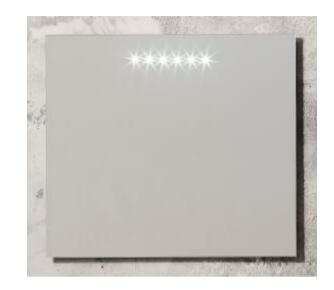

Modern LED Collection Wall Mount Mirror

Style Number: 772048

**Collection: Artelinea** 

**Origin: Italy** 

Description: LED Collection Wall Mount Mirror Rectangular w/ 5mm Clear Mirror, Rounded Edges & Corners, & 6-Power LED Lights at the Top Without LED Diffusion 27.55" x 23.62"H to 38.97"H

## **GENERAL FEATURES & SPECIFICATIONS**

- Wall Mounted
- Rectangular
- 5mm Clear Mirror
- · Rounded Edges & Corners
- 6-Power LED Lights at the Top
- 110/ 12V Transformer
- · Sensor Switch
- 4000° K Natural Light as Standard
- · 2700° K Warm Light or 5700° K Cold Light Upon Request
- With or Without LED Diffusion
- 27.55" x 23.62"H to 38.97"H
- Other Sizes Available
- Material: Mirrored Glass