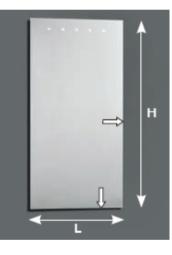

Modern LED Collection Wall Mount Mirror

Style Number: 772048

**Collection: Artelinea** 

**Origin: Italy** 

Description: LED Collection Wall Mount Mirror Rectangular w/ 5mm Clear Mirror, Rounded Edges & Corners, & 6-Power LED Lights at the Top Without LED Diffusion 27.55" x 23.62"H to 38.97"H

## **GENERAL FEATURES & SPECIFICATIONS**

- Wall Mounted
- Rectangular
- 5mm Clear Mirror
- · Rounded Edges & Corners
- 6-Power LED Lights at the Top
- 110/ 12V Transformer
- · Sensor Switch
- 4000° K Natural Light as Standard
- · 2700° K Warm Light or 5700° K Cold Light Upon Request
- With or Without LED Diffusion
- 27.55" x 23.62"H to 38.97"H
- Other Sizes Available
- Material: Mirrored Glass

We cannot guarantee the accuracy of this information. Dimensions are nominal - for guidance only and are not to be used for pre-installation.

For further information call 312.832.9000 or visit us at hydrologychicago.com