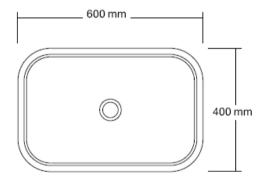

## Modern Latis Countertop Washbasin

Style Number: 758584

**Collection: Omvivo** 

**Origin: Australia** 

Description: Latis Countertop Rectangular Washbasin No Faucet Hole w/ Chrome Pop-up Waste in Solid Surface Matte White 23.62"L x 15.74"W x 5.11"D

## **GENERAL FEATURES & SPECIFICATIONS**

- Countertop Mounted
- Rectangular
- No Faucet Hole
- 23.62"L x 15.74"W x 5.11"D
- Ø32mm Chrome Pop-Up Waste
- Rubber Seals
- Chrome Locknut
- · Use an Outlet that uses 5-7 lt/min
- Material: Solid Surface and Natural Stone
- Finish: Matte
- Colors: White (Also available in Softskin Charcoal, Tapestry Beige or Jet Black)