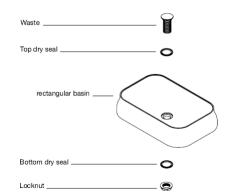

## Modern Latis Countertop Washbasin

Style Number: 758584

**Collection: Omvivo** 

**Origin: Australia** 

Description: Latis Countertop Rectangular Washbasin No Faucet Hole w/ Chrome Pop-up Waste in Solid Surface Matte White 23.62"L x 15.74"W x 5.11"D

## **GENERAL FEATURES & SPECIFICATIONS**

- Countertop Mounted
- Rectangular
- No Faucet Hole
- 23.62"L x 15.74"W x 5.11"D
- Ø32mm Chrome Pop-Up Waste
- Rubber Seals
- Chrome Locknut
- · Use an Outlet that uses 5-7 lt/min
- Material: Solid Surface and Natural Stone
- Finish: Matte
- Colors: White (Also available in Softskin Charcoal, Tapestry Beige or Jet Black)