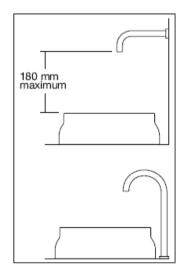

## **GENERAL FEATURES & SPECIFICATIONS**

- Countertop Mounted
- Rectangular
- No Faucet Hole
- 23.62"L x 15.74"W x 5.11"D
- Ø32mm Chrome Pop-Up Waste
- Rubber Seals
- Chrome Locknut
- · Use an Outlet that uses 5-7 lt/min
- Material: Solid Surface and Natural Stone
- Finish: Matte
- Colors: White (Also available in Softskin Charcoal, Tapestry Beige or Jet Black)