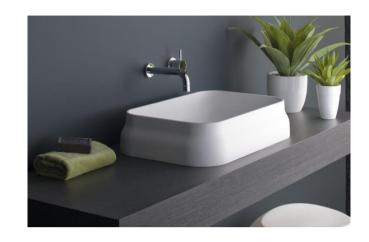

## Modern Latis Countertop Washbasin

Style Number: 758584

**Collection: Omvivo** 

**Origin: Australia** 

Description: Latis Countertop Rectangular Washbasin No Faucet Hole w/ Chrome Pop-up Waste in Solid Surface Matte White 23.62"L x 15.74"W x 5.11"D

## **GENERAL FEATURES & SPECIFICATIONS**

- Countertop Mounted
- Rectangular
- No Faucet Hole
- 23.62"L x 15.74"W x 5.11"D
- Ø32mm Chrome Pop-Up Waste
- Rubber Seals
- Chrome Locknut
- · Use an Outlet that uses 5-7 lt/min
- Material: Solid Surface and Natural Stone
- Finish: Matte
- Colors: White (Also available in Softskin Charcoal, Tapestry Beige or Jet Black)