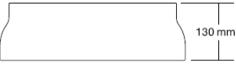

## Modern Latis Countertop Washbasin

Style Number: 758584

**Collection: Omvivo** 

**Origin: Australia** 

Description: Latis Countertop Rectangular Washbasin No Faucet Hole w/ Chrome Pop-up Waste in Solid Surface Matte White 23.62"L x 15.74"W x 5.11"D

## **GENERAL FEATURES & SPECIFICATIONS**

- Countertop Mounted
- Rectangular
- No Faucet Hole
- 23.62"L x 15.74"W x 5.11"D
- Ø32mm Chrome Pop-Up Waste
- Rubber Seals
- Chrome Locknut
- · Use an Outlet that uses 5-7 lt/min
- Material: Solid Surface and Natural Stone
- Finish: Matte
- Colors: White (Also available in Softskin Charcoal, Tapestry Beige or Jet Black)