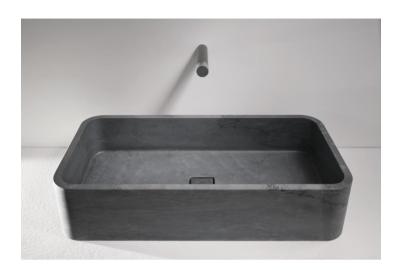

## Modern LeCave Countertop Washbasin

Style Number: 769967

**Collection: Vero Stone** 

**Origin: Italy** 

Description: Le Cave Countertop Washbasin Rectangular w/ Rounded Edges & No Tap Hole in Bardiglio Imperiale Natural Stone 23.6"L x 17.7"W x 7.9"H

## **GENERAL FEATURES & SPECIFICATIONS**

- Countertop Mounted
- Rectangular
- Rounded Edges
- No Faucet Hole
- Weight: 115 lbs.
- 23.6"L x 17.7"W x 7.9"H
- Material: Natural Stone
- Finishes: Bardiglio Imperiale, Travertino Classico, Travertino Noce, Marmo Bianco Carrara, Limestone Crema, or Grafite