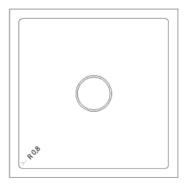

## Modern LeCave Countertop Washbasin

Style Number: 769981

**Collection: Vero Stone** 

**Origin: Italy** 

Description: Le Cave Countertop Washbasin Square w/ Sharp Edges & No Tap Hole in Bardiglio Imperiale Natural Stone Natural Stone 17.7"L x 17.7"W x 7.9"H

## **GENERAL FEATURES & SPECIFICATIONS**

- · Countertop Mounted
- Square
- Sharp Edges
- No Faucet Hole
- · Weight: 38 lbs.
- 17.7"L x 17.7"W x 7.9"H
- Material: Natural Stone
- Finishes: Bardiglio Imperiale, Travertino Classico, Travertino Noce, Marmo Bianco Carrara, Limestone Crema, or Grafite

We cannot guarantee the accuracy of this information. Dimensions are nominal - for guidance only and are not to be used for pre-installation.

For further information call 312.832.9000 or visit us at hydrologychicago.com