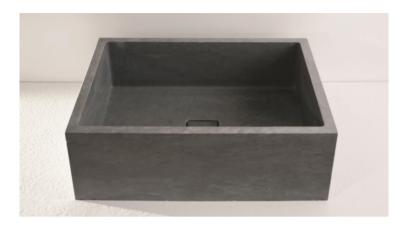

## Modern LeCave Countertop Washbasin

Style Number: 769981

**Collection: Vero Stone** 

**Origin: Italy** 

Description: Le Cave Countertop Washbasin Square w/ Sharp Edges & No Tap Hole in Bardiglio Imperiale Natural Stone Natural Stone 17.7"L x 17.7"W x 7.9"H

## **GENERAL FEATURES & SPECIFICATIONS**

- · Countertop Mounted
- Square
- Sharp Edges
- No Faucet Hole
- · Weight: 38 lbs.
- 17.7"L x 17.7"W x 7.9"H
- Material: Natural Stone
- Finishes: Bardiglio Imperiale, Travertino Classico, Travertino Noce, Marmo Bianco Carrara, Limestone Crema, or Grafite