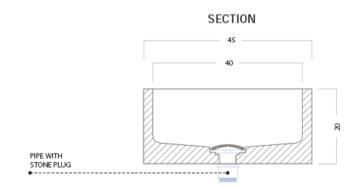

## Modern LeCave Countertop Washbasin

Style Number: 769981

**Collection: Vero Stone** 

**Origin: Italy** 

Description: Le Cave Countertop Washbasin Square w/ Sharp Edges & No Tap Hole in Bardiglio Imperiale Natural Stone Natural Stone 17.7"L x 17.7"W x 7.9"H

## **GENERAL FEATURES & SPECIFICATIONS**

- · Countertop Mounted
- Square
- Sharp Edges
- No Faucet Hole
- · Weight: 38 lbs.
- 17.7"L x 17.7"W x 7.9"H
- Material: Natural Stone
- Finishes: Bardiglio Imperiale, Travertino Classico, Travertino Noce, Marmo Bianco Carrara, Limestone Crema, or Grafite

We cannot guarantee the accuracy of this information. Dimensions are nominal - for guidance only and are not to be used for pre-installation.

For further information call 312.832.9000 or visit us at hydrologychicago.com