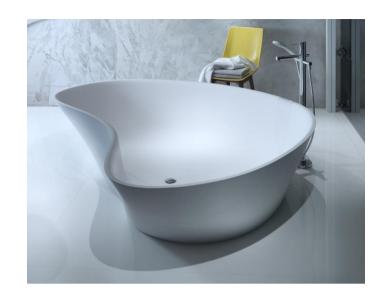

Modern Level 45 Freestanding Bathtub

Style Number: 723333

**Collection: Falper** 

**Origin: Italy** 

Description: Level 45 Freestanding Bathtub w/ Pop-up Drain Pipe & Overflow No Tap Hole in Ceramilux Matte White 222Lx 154W x 50H cm

## **GENERAL FEATURES & SPECIFICATIONS**

- Freestanding
- Pop-Up Drain Pipe
- · Overflow Included
- No Tap Hole
- Weight: 135kg
- Capacity 648 Liters
- 222L x 154W x 50H cm
- Material: Ceramilux
- · Finish: Matte or Glossy
- Colors: White