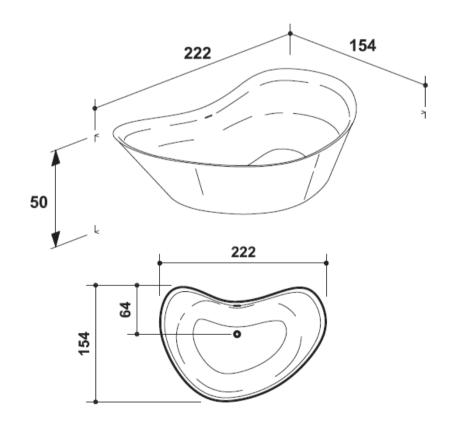

Modern Level 45 Freestanding Bathtub

Style Number: 723333

**Collection: Falper** 

**Origin: Italy** 

Description: Level 45 Freestanding Bathtub w/ Pop-up Drain Pipe & Overflow No Tap Hole in Ceramilux Matte White 222Lx 154W x 50H cm

## **GENERAL FEATURES & SPECIFICATIONS**

- Freestanding
- Pop-Up Drain Pipe
- · Overflow Included
- No Tap Hole
- Weight: 135kg
- Capacity 648 Liters
- 222L x 154W x 50H cm
- Material: Ceramilux
- · Finish: Matte or Glossy
- Colors: White

We cannot guarantee the accuracy of this information. Dimensions are nominal - for guidance only and are not to be used for pre-installation.

For further information call 312.832.9000 or visit us at hydrologychicago.com