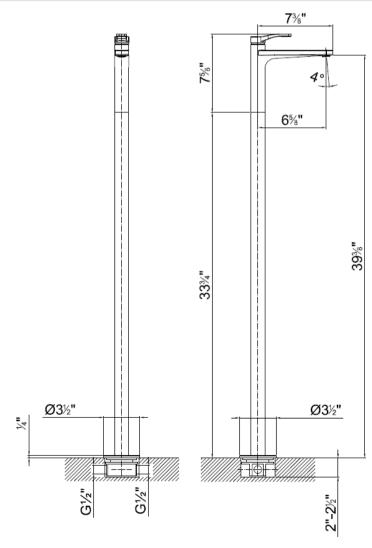

## Modern Lissoni Floor Mount Faucet

Style Number: 770608

**Collection: Aboutwater** 

**Origin: Italy** 

Description: Lissoni Floor Mount Single Control Washbasin Mixer 7-3/8" Projection w/ Rough Valve & Aerated Flow w/o Drain in Chrome

## **GENERAL FEATURES & SPECIFICATIONS**

- Floor Mounted
- · Single Control
- Includes Rough Valve
- 7-3/8" Spout Projection
- Without Drain
- · Aerated Flow
- · Ceramic Disc Cartridge
- Flow Restricted to 1.5 GPM
- Material: Brass
- Finishes: Chrome or Matte
- · Colors: Black or White