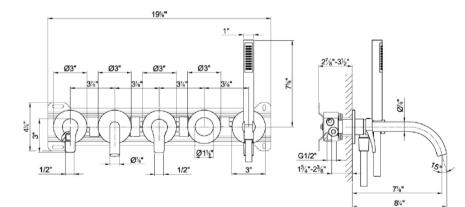

## **GENERAL FEATURES & SPECIFICATIONS**

- Built-in
- 5-Holes
- · Includes Rough Valve
- 8-1/4" Spout Projection
- · 2-Way Diverter
- 1/2" Female Inlets
- Cylindrical Handshower w/ Anti-siphon Check Valve
- · Handshower Holder
- 58" PVC Hose
- Water Outlet
- 1/4 Turn Ceramic Disc Cartridge
- 2gpm Spare Flow Restrictor for Handshower Included
- Material: Brass
- · Finishes: Chrome or Matte
- · Colors: Black or White

## **CODES & STANDARDS**

Cal Green Compatible and Code Approved for US & Canada

We cannot guarantee the accuracy of this information. Dimensions are nominal - for guidance only and are not to be used for pre-installation.