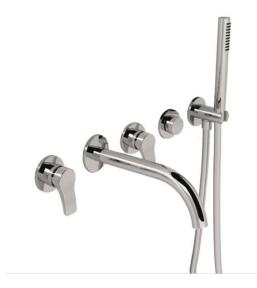

## Modern Lissoni Built-in Bathtub Set

Style Number: 770606

**Collection: Aboutwater** 

**Origin: Italy** 

Description: Lissoni Built-in 5-Hole Bathtub Set w/ Rough Valve, 2-Way Diverter, 8-1/4" Spout, Cylindrical Handshower, Holder, 58" PVC Hose & Water Outlet in Chrome

## **GENERAL FEATURES & SPECIFICATIONS**

- Built-in
- 5-Holes
- · Includes Rough Valve
- 8-1/4" Spout Projection
- · 2-Way Diverter
- 1/2" Female Inlets
- Cylindrical Handshower w/ Anti-siphon Check Valve
- · Handshower Holder
- 58" PVC Hose
- Water Outlet
- 1/4 Turn Ceramic Disc Cartridge
- 2gpm Spare Flow Restrictor for Handshower Included
- Material: Brass
- · Finishes: Chrome or Matte
- · Colors: Black or White