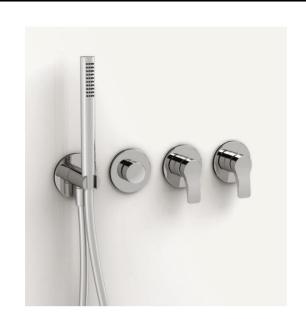

## Modern Lissoni Built-in Bathtub Set

Style Number: 770607

**Collection: Aboutwater** 

**Origin: Italy** 

Description: Lissoni Built-in 4-Hole Bathtub Set w/ Rough Valve, 2-Way Diverter, Cylindrical Handshower, Holder w/ 58" PVC Hose, & Water Outlet w/o Spout in Chrome

## **GENERAL FEATURES & SPECIFICATIONS**

- Built-in
- 4-Hole
- Includes Rough Valve
- 2-Way Diverter
- Cylindrical Handshower w/ Anti-siphon Check Valve
- ½" Female Inlets
- · Handshower Holder
- 58" PVC Hose
- Water Outlet
- Without Spout
- 1/4 Turn Ceramic Disc Cartridge
- · 2gpm Spare Flow Restrictor for Handshower Included
- Material: Brass & PVC
- Finishes: Chrome or Matte
- · Colors: Black or White