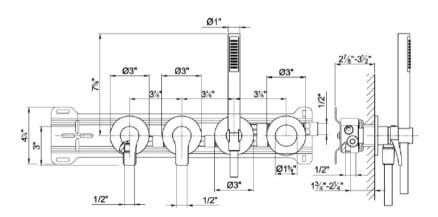

## Modern Lissoni Built-in Bathtub Set

Style Number: 770607

**Collection: Aboutwater** 

**Origin: Italy** 

Description: Lissoni Built-in 4-Hole Bathtub Set w/ Rough Valve, 2-Way Diverter, Cylindrical Handshower, Holder w/ 58" PVC Hose, & Water Outlet w/o Spout in Chrome

## **GENERAL FEATURES & SPECIFICATIONS**

- Built-in
- 4-Hole
- Includes Rough Valve
- 2-Way Diverter
- Cylindrical Handshower w/ Anti-siphon Check Valve
- ½" Female Inlets
- · Handshower Holder
- 58" PVC Hose
- Water Outlet
- Without Spout
- 1/4 Turn Ceramic Disc Cartridge
- · 2gpm Spare Flow Restrictor for Handshower Included
- Material: Brass & PVC
- Finishes: Chrome or Matte
- · Colors: Black or White